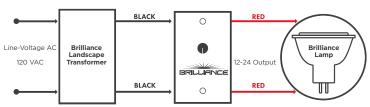

## **WIRING DIAGRAM**

TECHNICAL REQUIREMENTS: Always use the supplied gasket to protect against water ingress. In applications where the environment can be extremely wet, we recommend using a cover to protect against water ingress.