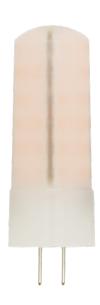

## **DESCRIPTION**

The Brilliance Blaze G4 Bi-Pin is a specialty lamp designed specifically to create a real, flame-like effect in any G4 base fixture. Perfect for path lights or anywhere a warm, flickering light is desired. The Blaze series also offered in line voltage Candelabra option in an E12 base.

## **BLAZE G4 FEATURES**

- Low voltage flickering flame effect
- Must be used in fully enclosed fixture