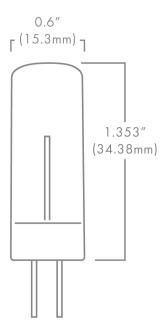

## **BLAZE G4 SPECS**

| 2W                       |
|--------------------------|
| 3.33                     |
| 20-120                   |
| erature <b>1400-1700</b> |
| ange 8-24 VAC/I          |
| 65                       |
| nours) <b>30,000</b>     |
| ears) 3                  |
|                          |