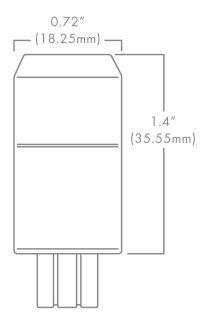

## **BEACON T5**

## **DESCRIPTION**

The Brilliance Beacon T5 Wedge is a sub-compact LED that features Brilliance's omni-directional beam pattern. This T5 Wedge is energy efficient and water resistant. It is designed specifically for landscape retrofit applications and is ideal for pathway lighting fixtures and step lights. Dimmable with Brilliance Dimmer and most magnetic transformers. Suitable for damp locations and for use in totally enclosed luminaires. Not for underwater use.