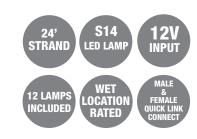

# **Specifications:**

- 1Watt 1W Edison-style S14 LED lamps
- 2 Watt 2W Edison-style S14 LED lamps
- 16 AWG weather proof cable
- 12V AC power input
- · Quick connect link between strands
- Molded loop at each socket for cable mounting
- 1W 0.74 VA, 2W 1.62 VA (per lamp)
- 1W 89 lumens, 2W 208 lumens (per lamp)
- · Dimmable on low voltage side
- · 5 year limited warranty