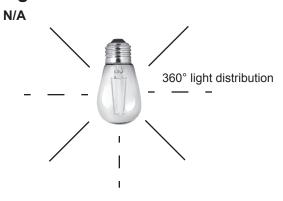

#### PRODUCT SPECIFICATIONS







# **Specifications:**

- 1Watt 1W Edison-style S14 LED lamps
- 2 Watt 2W Edison-style S14 LED lamps
- 16 AWG weather proof cable
- 12V AC power input
- · Quick connect link between strands
- Molded loop at each socket for cable mounting
- 1W 0.74 VA, 2W 1.62 VA (per lamp)
- 1W 89 lumens, 2W 208 lumens (per lamp)
- · Dimmable on low voltage side
- · 5 year limited warranty

# **Light Distribution Cones:**



### **Part Numbers:**

LED-BISTRO-12V LED-1W-BISTRO-12V

# **Replacement Lamps:**

LED-1W-S1422K LED-2W-S1427K



Unique Lighting Systems® reserves the right to modify the design and/or construction of the fixture shown without further notification