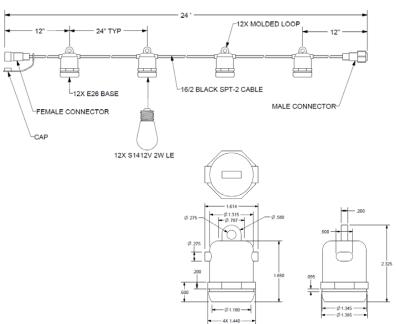

# **Specifications:**

- 1Watt 1W Edison-style S14 LED lamps
- 2 Watt 2W Edison-style S14 LED lamps
- 16 AWG weather proof cable
- 12V AC power input
- · Quick connect link between strands
- Molded loop at each socket for cable mounting
- 1W 0.74 VA, 2W 1.62 VA (per lamp)
- 1W 89 lumens, 2W 208 lumens (per lamp)
- · Dimmable on low voltage side
- · 5 year limited warranty

### **Part Numbers:**

LED-BISTRO-12V LED-1W-BISTRO-12V