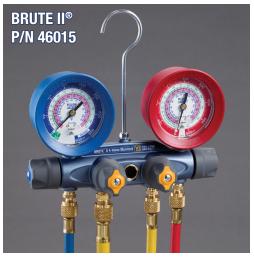

| •                                                                        |                                                                                                                                |
|--------------------------------------------------------------------------|--------------------------------------------------------------------------------------------------------------------------------|
| P/N                                                                      | DESCRIPTION                                                                                                                    |
| 42035                                                                    | Series 41 A2L Manifold Only, 3-1/8" (80mm) Gauges, R-32/454B/410A PSI °F                                                       |
| 42036                                                                    | Series 41 A2L Manifold 3-1/8" (80mm) Gauges, PLUS II™ 1/4" Hoses 60" 3-Pak RYB, R-32/454B/410A PSI °F                          |
| 49974                                                                    | TITAN® A2L 4-Valve Manifold Only, 3-1/8" (80mm) Gauges, R-32/454B/410A PSI °F                                                  |
| 49975                                                                    | TITAN® A2L 4-Valve Manifold 3-1/8" (80mm) Gauges, PLUS II™ 1/4" Hoses 60" 3-Pak RYB, Compact Ball Valve, R-32/454B/410A PSI °F |
| 46014                                                                    | BRUTE II® A2L Manifold Only, 3-1/8" (80mm) Gauges, R-32/454B/410A PSI °F                                                       |
| 46015                                                                    | BRUTE II® A2L Manifold 3-1/8" (80mm) Gauges, PLUS II™ 1/4" Hoses 60" 3-Pak RYB, Compact Ball Valve, R-32/454B/410A PSI °F      |
| REPLACEMENT PARTS                                                        |                                                                                                                                |
| 49117                                                                    | A2L Manifold Gauge - RED, 3-1/8" (80mm), R-32/454B/410A PSI °F                                                                 |
| 49217*                                                                   | Certified 49117 A2L Manifold Gauge - RED, 3-1/8" (80mm),<br>R-32/454B/410A PSI °F                                              |
| 49118                                                                    | A2L Manifold Gauge - BLUE, 3-1/8" (80mm), R-32/454B/410A PSI °F                                                                |
| 49218*                                                                   | Certified 49118 A2L Manifold Gauge - BLUE, 3-1/8" (80mm),<br>R-32/454B/410A PSI °F                                             |
| 49100                                                                    | 3 1/8" (80mm) Replacement Crystal                                                                                              |
| OPTIONAL ACCESSORIES (Protective Boots Included with BRUTE II® Manifold) |                                                                                                                                |
| 49095                                                                    | ManCover™ for Manifold Protection                                                                                              |
| 49190                                                                    | 3 1/8" Set of Protective Gauge Boots (1 Red; 1 Blue)                                                                           |
| 49191                                                                    | 3 1/8" Protective Gauge Boot - RED                                                                                             |
| 49192                                                                    | 3 1/8" Protective Gauge Boot - BLUE                                                                                            |