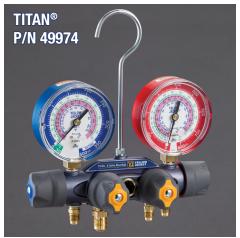

| •                                                                        |                                                                                                                                |
|--------------------------------------------------------------------------|--------------------------------------------------------------------------------------------------------------------------------|
| P/N                                                                      | DESCRIPTION                                                                                                                    |
| 42035                                                                    | Series 41 A2L Manifold Only, 3-1/8" (80mm) Gauges, R-32/454B/410A PSI °F                                                       |
| 42036                                                                    | Series 41 A2L Manifold 3-1/8" (80mm) Gauges, PLUS II™ 1/4" Hoses 60" 3-Pak RYB, R-32/454B/410A PSI °F                          |
| 49974                                                                    | TITAN® A2L 4-Valve Manifold Only, 3-1/8" (80mm) Gauges, R-32/454B/410A PSI °F                                                  |
| 49975                                                                    | TITAN® A2L 4-Valve Manifold 3-1/8" (80mm) Gauges, PLUS II™ 1/4" Hoses 60" 3-Pak RYB, Compact Ball Valve, R-32/454B/410A PSI °F |
| 46014                                                                    | BRUTE II® A2L Manifold Only, 3-1/8" (80mm) Gauges, R-32/454B/410A PSI °F                                                       |
| 46015                                                                    | BRUTE II® A2L Manifold 3-1/8" (80mm) Gauges, PLUS II™ 1/4" Hoses 60" 3-Pak RYB, Compact Ball Valve, R-32/454B/410A PSI °F      |
| REPLACEMENT PARTS                                                        |                                                                                                                                |
| 49117                                                                    | A2L Manifold Gauge - RED, 3-1/8" (80mm), R-32/454B/410A PSI °F                                                                 |
| 49217*                                                                   | Certified 49117 A2L Manifold Gauge - RED, 3-1/8" (80mm),<br>R-32/454B/410A PSI °F                                              |
| 49118                                                                    | A2L Manifold Gauge - BLUE, 3-1/8" (80mm), R-32/454B/410A PSI °F                                                                |
| 49218*                                                                   | Certified 49118 A2L Manifold Gauge - BLUE, 3-1/8" (80mm),<br>R-32/454B/410A PSI °F                                             |
| 49100                                                                    | 3 1/8" (80mm) Replacement Crystal                                                                                              |
| OPTIONAL ACCESSORIES (Protective Boots Included with BRUTE II® Manifold) |                                                                                                                                |
| 49095                                                                    | ManCover™ for Manifold Protection                                                                                              |
| 49190                                                                    | 3 1/8" Set of Protective Gauge Boots (1 Red; 1 Blue)                                                                           |
| 49191                                                                    | 3 1/8" Protective Gauge Boot - RED                                                                                             |
| 49192                                                                    | 3 1/8" Protective Gauge Boot - BLUE                                                                                            |