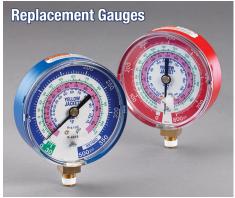

| •                                                                        |                                                                                                                                |
|--------------------------------------------------------------------------|--------------------------------------------------------------------------------------------------------------------------------|
| P/N                                                                      | DESCRIPTION                                                                                                                    |
| 42035                                                                    | Series 41 A2L Manifold Only, 3-1/8" (80mm) Gauges, R-32/454B/410A PSI °F                                                       |
| 42036                                                                    | Series 41 A2L Manifold 3-1/8" (80mm) Gauges, PLUS II™ 1/4" Hoses 60" 3-Pak RYB, R-32/454B/410A PSI °F                          |
| 49974                                                                    | TITAN® A2L 4-Valve Manifold Only, 3-1/8" (80mm) Gauges, R-32/454B/410A PSI °F                                                  |
| 49975                                                                    | TITAN® A2L 4-Valve Manifold 3-1/8" (80mm) Gauges, PLUS II™ 1/4" Hoses 60" 3-Pak RYB, Compact Ball Valve, R-32/454B/410A PSI °F |
| 46014                                                                    | BRUTE II® A2L Manifold Only, 3-1/8" (80mm) Gauges, R-32/454B/410A PSI °F                                                       |
| 46015                                                                    | BRUTE II® A2L Manifold 3-1/8" (80mm) Gauges, PLUS II™ 1/4" Hoses 60" 3-Pak RYB, Compact Ball Valve, R-32/454B/410A PSI °F      |
| REPLACEMENT PARTS                                                        |                                                                                                                                |
| 49117                                                                    | A2L Manifold Gauge - RED, 3-1/8" (80mm), R-32/454B/410A PSI °F                                                                 |
| 49217*                                                                   | Certified 49117 A2L Manifold Gauge - RED, 3-1/8" (80mm),<br>R-32/454B/410A PSI °F                                              |
| 49118                                                                    | A2L Manifold Gauge - BLUE, 3-1/8" (80mm), R-32/454B/410A PSI °F                                                                |
| 49218*                                                                   | Certified 49118 A2L Manifold Gauge - BLUE, 3-1/8" (80mm),<br>R-32/454B/410A PSI °F                                             |
| 49100                                                                    | 3 1/8" (80mm) Replacement Crystal                                                                                              |
| OPTIONAL ACCESSORIES (Protective Boots Included with BRUTE II® Manifold) |                                                                                                                                |
| 49095                                                                    | ManCover™ for Manifold Protection                                                                                              |
| 49190                                                                    | 3 1/8" Set of Protective Gauge Boots (1 Red; 1 Blue)                                                                           |
| 49191                                                                    | 3 1/8" Protective Gauge Boot - RED                                                                                             |
| 49192                                                                    | 3 1/8" Protective Gauge Boot - BLUE                                                                                            |