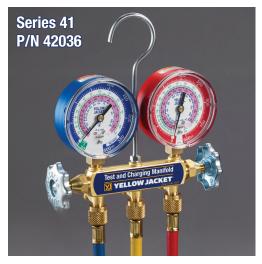

| •                                                                        |                                                                                                                                |
|--------------------------------------------------------------------------|--------------------------------------------------------------------------------------------------------------------------------|
| P/N                                                                      | DESCRIPTION                                                                                                                    |
| 42035                                                                    | Series 41 A2L Manifold Only, 3-1/8" (80mm) Gauges, R-32/454B/410A PSI °F                                                       |
| 42036                                                                    | Series 41 A2L Manifold 3-1/8" (80mm) Gauges, PLUS II™ 1/4" Hoses 60" 3-Pak RYB, R-32/454B/410A PSI °F                          |
| 49974                                                                    | TITAN® A2L 4-Valve Manifold Only, 3-1/8" (80mm) Gauges, R-32/454B/410A PSI °F                                                  |
| 49975                                                                    | TITAN® A2L 4-Valve Manifold 3-1/8" (80mm) Gauges, PLUS II™ 1/4" Hoses 60" 3-Pak RYB, Compact Ball Valve, R-32/454B/410A PSI °F |
| 46014                                                                    | BRUTE II® A2L Manifold Only, 3-1/8" (80mm) Gauges, R-32/454B/410A PSI °F                                                       |
| 46015                                                                    | BRUTE II® A2L Manifold 3-1/8" (80mm) Gauges, PLUS II™ 1/4" Hoses 60" 3-Pak RYB, Compact Ball Valve, R-32/454B/410A PSI °F      |
| REPLACEMENT PARTS                                                        |                                                                                                                                |
| 49117                                                                    | A2L Manifold Gauge - RED, 3-1/8" (80mm), R-32/454B/410A PSI °F                                                                 |
| 49217*                                                                   | Certified 49117 A2L Manifold Gauge - RED, 3-1/8" (80mm),<br>R-32/454B/410A PSI °F                                              |
| 49118                                                                    | A2L Manifold Gauge - BLUE, 3-1/8" (80mm), R-32/454B/410A PSI °F                                                                |
| 49218*                                                                   | Certified 49118 A2L Manifold Gauge - BLUE, 3-1/8" (80mm),<br>R-32/454B/410A PSI °F                                             |
| 49100                                                                    | 3 1/8" (80mm) Replacement Crystal                                                                                              |
| OPTIONAL ACCESSORIES (Protective Boots Included with BRUTE II® Manifold) |                                                                                                                                |
| 49095                                                                    | ManCover™ for Manifold Protection                                                                                              |
| 49190                                                                    | 3 1/8" Set of Protective Gauge Boots (1 Red; 1 Blue)                                                                           |
| 49191                                                                    | 3 1/8" Protective Gauge Boot - RED                                                                                             |
| 49192                                                                    | 3 1/8" Protective Gauge Boot - BLUE                                                                                            |