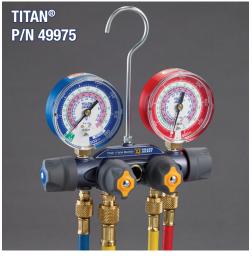

| •                                                                        |                                                                                                                                |
|--------------------------------------------------------------------------|--------------------------------------------------------------------------------------------------------------------------------|
| P/N                                                                      | DESCRIPTION                                                                                                                    |
| 42035                                                                    | Series 41 A2L Manifold Only, 3-1/8" (80mm) Gauges, R-32/454B/410A PSI °F                                                       |
| 42036                                                                    | Series 41 A2L Manifold 3-1/8" (80mm) Gauges, PLUS II™ 1/4" Hoses 60" 3-Pak RYB, R-32/454B/410A PSI °F                          |
| 49974                                                                    | TITAN® A2L 4-Valve Manifold Only, 3-1/8" (80mm) Gauges, R-32/454B/410A PSI °F                                                  |
| 49975                                                                    | TITAN® A2L 4-Valve Manifold 3-1/8" (80mm) Gauges, PLUS II™ 1/4" Hoses 60" 3-Pak RYB, Compact Ball Valve, R-32/454B/410A PSI °F |
| 46014                                                                    | BRUTE II® A2L Manifold Only, 3-1/8" (80mm) Gauges, R-32/454B/410A PSI °F                                                       |
| 46015                                                                    | BRUTE II® A2L Manifold 3-1/8" (80mm) Gauges, PLUS II™ 1/4" Hoses 60" 3-Pak RYB, Compact Ball Valve, R-32/454B/410A PSI °F      |
| REPLACEMENT PARTS                                                        |                                                                                                                                |
| 49117                                                                    | A2L Manifold Gauge - RED, 3-1/8" (80mm), R-32/454B/410A PSI °F                                                                 |
| 49217*                                                                   | Certified 49117 A2L Manifold Gauge - RED, 3-1/8" (80mm),<br>R-32/454B/410A PSI °F                                              |
| 49118                                                                    | A2L Manifold Gauge - BLUE, 3-1/8" (80mm), R-32/454B/410A PSI °F                                                                |
| 49218*                                                                   | Certified 49118 A2L Manifold Gauge - BLUE, 3-1/8" (80mm),<br>R-32/454B/410A PSI °F                                             |
| 49100                                                                    | 3 1/8" (80mm) Replacement Crystal                                                                                              |
| OPTIONAL ACCESSORIES (Protective Boots Included with BRUTE II® Manifold) |                                                                                                                                |
| 49095                                                                    | ManCover™ for Manifold Protection                                                                                              |
| 49190                                                                    | 3 1/8" Set of Protective Gauge Boots (1 Red; 1 Blue)                                                                           |
| 49191                                                                    | 3 1/8" Protective Gauge Boot - RED                                                                                             |
| 49192                                                                    | 3 1/8" Protective Gauge Boot - BLUE                                                                                            |