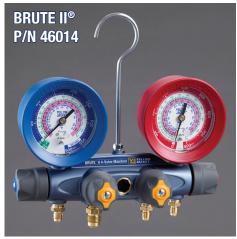

| •                                                                        |                                                                                                                                |
|--------------------------------------------------------------------------|--------------------------------------------------------------------------------------------------------------------------------|
| P/N                                                                      | DESCRIPTION                                                                                                                    |
| 42035                                                                    | Series 41 A2L Manifold Only, 3-1/8" (80mm) Gauges, R-32/454B/410A PSI °F                                                       |
| 42036                                                                    | Series 41 A2L Manifold 3-1/8" (80mm) Gauges, PLUS II™ 1/4" Hoses 60" 3-Pak RYB, R-32/454B/410A PSI °F                          |
| 49974                                                                    | TITAN® A2L 4-Valve Manifold Only, 3-1/8" (80mm) Gauges, R-32/454B/410A PSI °F                                                  |
| 49975                                                                    | TITAN® A2L 4-Valve Manifold 3-1/8" (80mm) Gauges, PLUS II™ 1/4" Hoses 60" 3-Pak RYB, Compact Ball Valve, R-32/454B/410A PSI °F |
| 46014                                                                    | BRUTE II® A2L Manifold Only, 3-1/8" (80mm) Gauges, R-32/454B/410A PSI °F                                                       |
| 46015                                                                    | BRUTE II® A2L Manifold 3-1/8" (80mm) Gauges, PLUS II™ 1/4" Hoses 60" 3-Pak RYB, Compact Ball Valve, R-32/454B/410A PSI °F      |
| REPLACEMENT PARTS                                                        |                                                                                                                                |
| 49117                                                                    | A2L Manifold Gauge - RED, 3-1/8" (80mm), R-32/454B/410A PSI °F                                                                 |
| 49217*                                                                   | Certified 49117 A2L Manifold Gauge - RED, 3-1/8" (80mm),<br>R-32/454B/410A PSI °F                                              |
| 49118                                                                    | A2L Manifold Gauge - BLUE, 3-1/8" (80mm), R-32/454B/410A PSI °F                                                                |
| 49218*                                                                   | Certified 49118 A2L Manifold Gauge - BLUE, 3-1/8" (80mm),<br>R-32/454B/410A PSI °F                                             |
| 49100                                                                    | 3 1/8" (80mm) Replacement Crystal                                                                                              |
| OPTIONAL ACCESSORIES (Protective Boots Included with BRUTE II® Manifold) |                                                                                                                                |
| 49095                                                                    | ManCover™ for Manifold Protection                                                                                              |
| 49190                                                                    | 3 1/8" Set of Protective Gauge Boots (1 Red; 1 Blue)                                                                           |
| 49191                                                                    | 3 1/8" Protective Gauge Boot - RED                                                                                             |
| 49192                                                                    | 3 1/8" Protective Gauge Boot - BLUE                                                                                            |