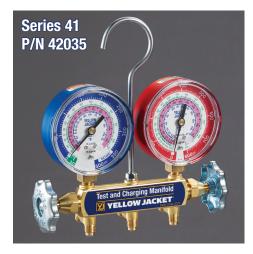

| •                                                                        |                                                                                                                                |
|--------------------------------------------------------------------------|--------------------------------------------------------------------------------------------------------------------------------|
| P/N                                                                      | DESCRIPTION                                                                                                                    |
| 42035                                                                    | Series 41 A2L Manifold Only, 3-1/8" (80mm) Gauges, R-32/454B/410A PSI °F                                                       |
| 42036                                                                    | Series 41 A2L Manifold 3-1/8" (80mm) Gauges, PLUS II™ 1/4" Hoses 60" 3-Pak RYB, R-32/454B/410A PSI °F                          |
| 49974                                                                    | TITAN® A2L 4-Valve Manifold Only, 3-1/8" (80mm) Gauges, R-32/454B/410A PSI °F                                                  |
| 49975                                                                    | TITAN® A2L 4-Valve Manifold 3-1/8" (80mm) Gauges, PLUS II™ 1/4" Hoses 60" 3-Pak RYB, Compact Ball Valve, R-32/454B/410A PSI °F |
| 46014                                                                    | BRUTE II® A2L Manifold Only, 3-1/8" (80mm) Gauges, R-32/454B/410A PSI °F                                                       |
| 46015                                                                    | BRUTE II® A2L Manifold 3-1/8" (80mm) Gauges, PLUS II™ 1/4" Hoses 60" 3-Pak RYB, Compact Ball Valve, R-32/454B/410A PSI °F      |
| REPLACEMENT PARTS                                                        |                                                                                                                                |
| 49117                                                                    | A2L Manifold Gauge - RED, 3-1/8" (80mm), R-32/454B/410A PSI °F                                                                 |
| 49217*                                                                   | Certified 49117 A2L Manifold Gauge - RED, 3-1/8" (80mm),<br>R-32/454B/410A PSI °F                                              |
| 49118                                                                    | A2L Manifold Gauge - BLUE, 3-1/8" (80mm), R-32/454B/410A PSI °F                                                                |
| 49218*                                                                   | Certified 49118 A2L Manifold Gauge - BLUE, 3-1/8" (80mm),<br>R-32/454B/410A PSI °F                                             |
| 49100                                                                    | 3 1/8" (80mm) Replacement Crystal                                                                                              |
| OPTIONAL ACCESSORIES (Protective Boots Included with BRUTE II® Manifold) |                                                                                                                                |
| 49095                                                                    | ManCover™ for Manifold Protection                                                                                              |
| 49190                                                                    | 3 1/8" Set of Protective Gauge Boots (1 Red; 1 Blue)                                                                           |
| 49191                                                                    | 3 1/8" Protective Gauge Boot - RED                                                                                             |
| 49192                                                                    | 3 1/8" Protective Gauge Boot - BLUE                                                                                            |