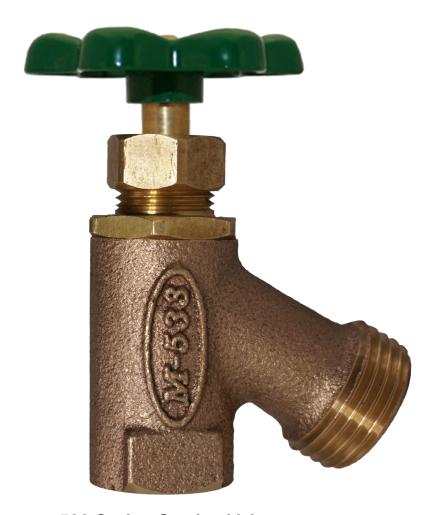

#### **APPLICATION**

533 Series Garden Valves

#### **FEATURES**

- Pattern casted red brass construction to prevent dezincification
- Solid brass operating stem
- Large unobstructed waterways for greater flow rates
- Cast metal handle assembly with brass mounting screw
- Green standard handle with additional red or blue options
- Packing nut design for years of reliable life
- EPDM smooth turn packing
- 1/2" and 3/4" Female inlet connections
- 3/4" garden hose connection outlet
- Solid brass fast-travel stem with ACME threads
- Each valve individually tested