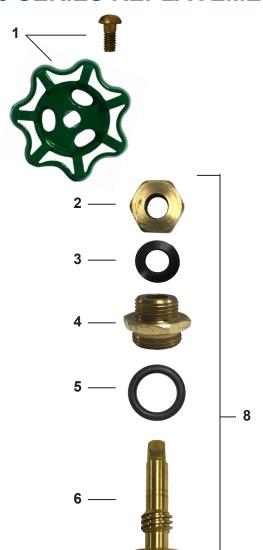

## **533 SERIES REPLACEMENT PARTS**

| ID | Part No. | Description                                         |
|----|----------|-----------------------------------------------------|
| 1  | 630-0045 | Handle and Screw Kit                                |
| 2  | 310-3024 | Packing Nut                                         |
| 3  | 336-3006 | Packing Only                                        |
| 4  | 310-3017 | Valve Stem Cap                                      |
| 5  | 936-3003 | O-Ring                                              |
| 6  | 310-3019 | Stem Body                                           |
| 7  | 630-0047 | Bibb Washer and Screw Kit                           |
| 8  | 231-3101 | Stem Assembly Complete                              |
|    | 630-0043 | Service Kit for Garden Valves,<br>Contains: 1, 3, 7 |