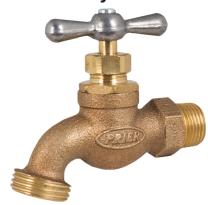

## **Heavy Pattern Brass Hose Bibbs**

## Mansfield Style 44 Series

- Heavy pattern casted red brass construction
- Solid brass operating stem
- · Large unobstructed waterways for greater flow rates
- Cast metal handle assembly with brass mounting screw
- · Red, blue or green operating handle options
- · Packing nut design for years of reliable life
- AFG teflon with graphite packing
- Female and SWT iron pipe inlet connections
- 3/4" garden hose connection outlet
- · Solid brass fast-travel stem with ACME threads
- Each valve individually air-tested