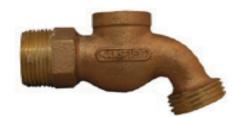

## **Heavy Pattern Brass Hose Bibbs**

## Mansfield Style 44 Series

- Heavy pattern casted red brass construction
- Solid brass operating stem
- · Large unobstructed waterways for greater flow rates
- Cast metal handle assembly with brass mounting screw
- · Red, blue or green operating handle options
- · Packing nut design for years of reliable life
- AFG teflon with graphite packing
- Female and SWT iron pipe inlet connections
- 3/4" garden hose connection outlet
- · Solid brass fast-travel stem with ACME threads
- Each valve individually air-tested