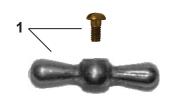

## **Replacement Parts**

| ID | Part No. | Description                                      |
|----|----------|--------------------------------------------------|
| 1  | 630-0046 | Handle and Screw Kit                             |
| 2  | 630-0047 | Bibb Washer and Screw Kit                        |
| 3  | 339-3003 | Packing Only                                     |
| 4  | 231-3101 | Stem Assembly Complete                           |
|    | 630-0043 | Service Kit for Hose Bibbs,<br>Contains: 1, 2, 3 |