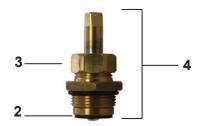

## **Replacement Parts**

| ID | Part No. | Description                                      |
|----|----------|--------------------------------------------------|
| 1  | 630-0046 | Handle and Screw Kit                             |
| 2  | 630-0047 | Bibb Washer and Screw Kit                        |
| 3  | 339-3003 | Packing Only                                     |
| 4  | 231-3101 | Stem Assembly Complete                           |
|    | 630-0043 | Service Kit for Hose Bibbs,<br>Contains: 1, 2, 3 |