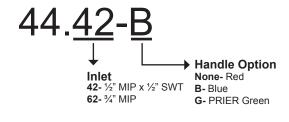

## Mansfield Style 44 Series

- Heavy pattern casted red brass construction
- Solid brass operating stem
- · Large unobstructed waterways for greater flow rates
- Cast metal handle assembly with brass mounting screw
- · Red, blue or green operating handle options
- · Packing nut design for years of reliable life
- AFG teflon with graphite packing
- Female and SWT iron pipe inlet connections
- 3/4" garden hose connection outlet
- · Solid brass fast-travel stem with ACME threads
- Each valve individually air-tested