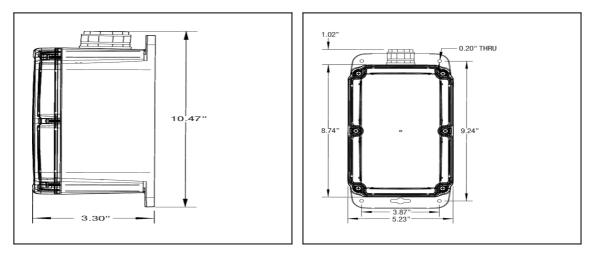

| Control Specifications                   |                                                                                                                                                                                                                             |
|------------------------------------------|-----------------------------------------------------------------------------------------------------------------------------------------------------------------------------------------------------------------------------|
| Surge Protection LED Indicator           | Yes                                                                                                                                                                                                                         |
|                                          |                                                                                                                                                                                                                             |
| Mechanical Specifications                |                                                                                                                                                                                                                             |
| Enclosure Type                           | NEMA Type 4X                                                                                                                                                                                                                |
|                                          |                                                                                                                                                                                                                             |
| Dimensions                               |                                                                                                                                                                                                                             |
| Product Dimensions (H x W x D) in        | 10.59 x 5.25 x 3.29 in                                                                                                                                                                                                      |
| Wire Lead Length (in)                    | 18"                                                                                                                                                                                                                         |
| Wire Size Max                            | #10 AWG                                                                                                                                                                                                                     |
| Conduit Size                             | 3/4"                                                                                                                                                                                                                        |
|                                          |                                                                                                                                                                                                                             |
| Material Specifications                  |                                                                                                                                                                                                                             |
| Color                                    | Gray                                                                                                                                                                                                                        |
| Product Weight (kg)                      | 0.27                                                                                                                                                                                                                        |
| Product Weight (lbs)                     | 0.6                                                                                                                                                                                                                         |
|                                          |                                                                                                                                                                                                                             |
| Diagnostics Monitoring                   |                                                                                                                                                                                                                             |
| Diagnostics Indicator                    | Blue LED Status Indicator Per Phase; Red LED Service Indicator; Audible Alarm Indicator; Form                                                                                                                               |
|                                          | C Dry Relay Contacts                                                                                                                                                                                                        |
|                                          |                                                                                                                                                                                                                             |
| Benefits                                 |                                                                                                                                                                                                                             |
| Filter                                   | No Filter                                                                                                                                                                                                                   |
|                                          |                                                                                                                                                                                                                             |
| Packaging                                |                                                                                                                                                                                                                             |
| Shipping Weight (lbs)                    | 0.6                                                                                                                                                                                                                         |
| Unit Carton Dimensions (H x W x L) in    | 4.375 x 6.375 x 12.625 in                                                                                                                                                                                                   |
|                                          |                                                                                                                                                                                                                             |
| Environmental Specifications             |                                                                                                                                                                                                                             |
| Temperature (operation)                  | -40 °F to 176 °F / (-40 °C to 80 °C)                                                                                                                                                                                        |
|                                          |                                                                                                                                                                                                                             |
| Standards and Certifications             |                                                                                                                                                                                                                             |
| UL Certification                         | ANSI/UL 1449 4th Edition                                                                                                                                                                                                    |
| CSA Certification                        | CSA C22.2 No. 269.1-14 (VZCA, VZCA7)                                                                                                                                                                                        |
| Other Certifications and Compatibilities | 2020 National Electric Code, Article 242 (previously NEC, Art. 285), 700.10 & 708.20;<br>ANSI/IEEE C62.72-2016, ANSI/IEEE C62.41.1, C62.41.2-2002; C62.45-2002, ANSI/IEEE<br>C62.62-2010 environments: Categories: A, B & C |
| California Proposition 65                | Lead                                                                                                                                                                                                                        |
|                                          | Leau                                                                                                                                                                                                                        |

#### **DRAWINGS AND DIAGRAMS**