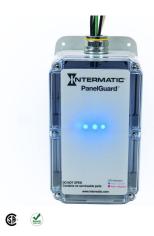

#### **PRODUCT DESCRIPTION**

Intermatic PANELGUARD® Surge Protective Devices are designed to react quickly and eliminate surges providing optimal protection to downstream equipment. PANELGUARD Industrial/Commercial-grade series are Parallel Connected Surge Protective Devices designed to protect all types of loads fed from individual disconnects, sub-panels, distribution panels and service entrance locations.

## **FEATURES**

- ► Type 1 surge protection
- Optional audible alarm and dry relay contacts
- 7 Modes of protection
- ► NEMA 4X enclosure for indoor or outdoor installation
- Individually integrated disconnect TPMOV surge protection technology
- Blue LED status indicator per phase, red LED service indicator

## **APPLICATIONS**

- Distribution Panel
- Service Entrance