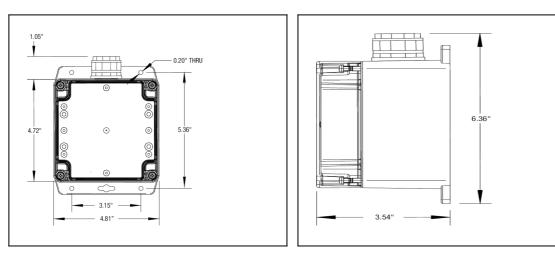

| Control Specifications                   |                                                                                                                                 |
|------------------------------------------|---------------------------------------------------------------------------------------------------------------------------------|
| Surge Protection LED Indicator           | Yes                                                                                                                             |
|                                          |                                                                                                                                 |
| Mechanical Specifications                |                                                                                                                                 |
| Enclosure Type                           | NEMA Type 4X                                                                                                                    |
|                                          |                                                                                                                                 |
| Dimensions                               |                                                                                                                                 |
| Product Dimensions (H x W x D) in        | 6.46 x 4.81 x 3.54 in                                                                                                           |
| Wire Lead Length (in)                    | 18"                                                                                                                             |
| Wire Size Max                            | #10 AWG                                                                                                                         |
| Conduit Size                             | 3/4"                                                                                                                            |
|                                          |                                                                                                                                 |
| Material Specifications                  |                                                                                                                                 |
| Color                                    | Gray                                                                                                                            |
| Product Weight (kg)                      | 0.23                                                                                                                            |
| Product Weight (lbs)                     | 0.5                                                                                                                             |
|                                          |                                                                                                                                 |
| Diagnostics Monitoring                   |                                                                                                                                 |
| Diagnostics Indicator                    | Blue LED Protection Status Indicator; Red LED Service Indicator; Audible Alarm Indicator; Form                                  |
|                                          | C Dry Relay Contacts                                                                                                            |
| Benefits                                 |                                                                                                                                 |
| Filter                                   | No Filter                                                                                                                       |
|                                          | No Filico                                                                                                                       |
| Packaging                                |                                                                                                                                 |
| Shipping Weight (lbs)                    | 0.5                                                                                                                             |
| Unit Carton Dimensions (H x W x L) in    | 5.375 x 5.375 x 8.625 in                                                                                                        |
|                                          |                                                                                                                                 |
| Environmental Specifications             |                                                                                                                                 |
| Temperature (operation)                  | -40 °F to 176 °F / (-40 °C to 80 °C)                                                                                            |
|                                          |                                                                                                                                 |
| Standards and Certifications             |                                                                                                                                 |
| UL Certification                         | ANSI/UL 1449 4th Edition                                                                                                        |
| CSA Certification                        | CSA C22.2 No. 269.1-14 (VZCA, VZCA7)                                                                                            |
|                                          | 2020 National Electric Code, Article 242 (previously NEC, Art. 285), 700.10 & 708.20;                                           |
| Other Certifications and Compatibilities | ANSI/IEEE C62.72-2016, ANSI/IEEE C62.41.1, C62.41.2-2002; C62.45-2002, ANSI/IEEE C62.62-2010 environments: Categories: A, B & C |
| California Proposition 65                | Lead                                                                                                                            |
| RoHS Certification                       | Yes                                                                                                                             |
|                                          | 100                                                                                                                             |

# DRAWINGS AND DIAGRAMS