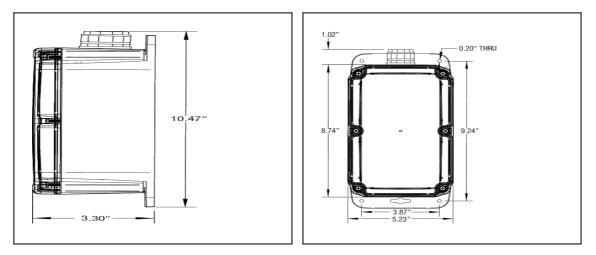

## **DRAWINGS AND DIAGRAMS**

| Voltage Protection Rating HN             | 1200                                                                                                                                                                                                                                                                           |
|------------------------------------------|--------------------------------------------------------------------------------------------------------------------------------------------------------------------------------------------------------------------------------------------------------------------------------|
| Voltage Protection Rating (L-G)          | 700                                                                                                                                                                                                                                                                            |
| Voltage Protection Rating (L-L)          | 1200                                                                                                                                                                                                                                                                           |
| Voltage Protection Rating (L-N)          | 700                                                                                                                                                                                                                                                                            |
| Voltage Protection Rating (N-G)          | 700                                                                                                                                                                                                                                                                            |
| Voltage                                  | 120/240 VAC 3-Phase High Leg Delta                                                                                                                                                                                                                                             |
| Control Specifications                   |                                                                                                                                                                                                                                                                                |
| Surge Protection LED Indicator           | Yes                                                                                                                                                                                                                                                                            |
|                                          |                                                                                                                                                                                                                                                                                |
| Mechanical Specifications                |                                                                                                                                                                                                                                                                                |
| Enclosure Type                           | NEMA Type 4X                                                                                                                                                                                                                                                                   |
| Dimensions                               |                                                                                                                                                                                                                                                                                |
| Product Dimensions (H x W x D) in        | 10.59 x 5.25 x 3.29 in                                                                                                                                                                                                                                                         |
| Wire Lead Length (in)                    | 18"                                                                                                                                                                                                                                                                            |
| Wire Size Max                            | #10 AWG                                                                                                                                                                                                                                                                        |
| Conduit Size                             | 3/4"                                                                                                                                                                                                                                                                           |
|                                          | 5/4                                                                                                                                                                                                                                                                            |
| Material Specifications                  |                                                                                                                                                                                                                                                                                |
| Color                                    | Gray                                                                                                                                                                                                                                                                           |
| Product Weight (kg)                      | 0.27                                                                                                                                                                                                                                                                           |
| Product Weight (lbs)                     | 0.6                                                                                                                                                                                                                                                                            |
| Diagnostics Monitoring                   |                                                                                                                                                                                                                                                                                |
|                                          | Blue LED Status Indicator Per Phase; Red LED Service Indicator; Audible Alarm Indicator; Form                                                                                                                                                                                  |
| Diagnostics Indicator                    | C Dry Relay Contacts                                                                                                                                                                                                                                                           |
| Benefits                                 |                                                                                                                                                                                                                                                                                |
| Filter                                   | No Filter                                                                                                                                                                                                                                                                      |
| Maximum Continuous Operating Voltage HN  | 300                                                                                                                                                                                                                                                                            |
|                                          |                                                                                                                                                                                                                                                                                |
| Packaging                                |                                                                                                                                                                                                                                                                                |
| Shipping Weight (lbs)                    | 0.6                                                                                                                                                                                                                                                                            |
| Unit Carton Dimensions (H x W x L) in    | 4.375 x 6.375 x 12.625 in                                                                                                                                                                                                                                                      |
| Environmental Specifications             |                                                                                                                                                                                                                                                                                |
| Temperature (operation)                  | -40 °F to 176 °F / (-40 °C to 80 °C)                                                                                                                                                                                                                                           |
|                                          |                                                                                                                                                                                                                                                                                |
| Standards and Certifications             |                                                                                                                                                                                                                                                                                |
| UL Certification                         | ANSI/UL 1449 4th Edition                                                                                                                                                                                                                                                       |
| CSA Certification                        | CSA C22.2 No. 269.1-14 (VZCA, VZCA7)                                                                                                                                                                                                                                           |
| Other Certifications and Compatibilities | 2020 National Electric Code, Article 242 (previously NEC, Art. 285), 700.10 & 708.20;<br>ANSI/IEEE C62.72-2016, ANSI/IEEE C62.41.1, C62.41.2-2002; C62.45-2002, ANSI/IEEE<br>C62.62-2010 environments: Categories: A, B & C; NFPA 780 & UL 96A Lightning protection<br>systems |
| California Proposition 65                | Lead                                                                                                                                                                                                                                                                           |
|                                          |                                                                                                                                                                                                                                                                                |