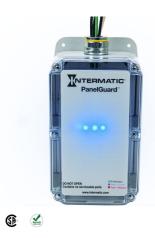

#### **PRODUCT DESCRIPTION**

Intermatic PanelGuard Surge Protective Devices are designed to react quickly and eliminate surges providing optimal protection to downstream equipment. PanelGuard Industrial/Commercial-grade series are Parallel Connected Surge Protective Devices designed to protect all types of loads fed from individual disconnects, sub-panels, distribution panels and service entrance locations.

### **FEATURES**

- ► Type 1 surge protection
- Optional audible alarm and dry relay contacts
- 7 Modes of protection
- ► NFPA 780, UL 96A Lightning system protection compliant
- NEMA 4X enclosure for indoor or outdoor installation
- Individually integrated disconnect TPMOV surge protection technology
- ► Blue LED status indicator per phase, red LED service indicator