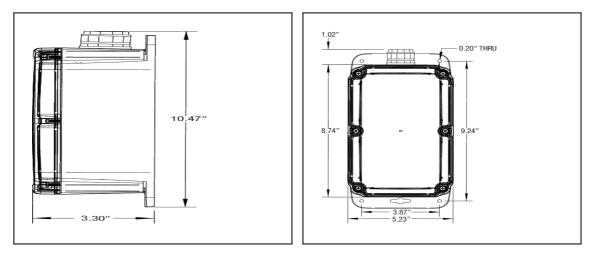

002; C62.45-2002, ANSI/IEEE<br>C62.62-2010 environments: Categories: A, B & C; NFPA 780 & UL 96A Lightning protection<br>systems |
| California Proposition 65                | Lead                                                                                                                                                                                                                                                                           |
| RoHS Certification                       | Yes                                                                                                                                                                                                                                                                            |



## **DRAWINGS AND DIAGRAMS**