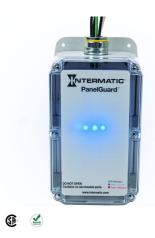

### **PRODUCT DESCRIPTION**

Intermatic PanelGuard Surge Protective Devices are designed to react quickly and eliminate surges providing optimal protection to downstream equipment. PanelGuard Industrial/Commercial-grade series are Parallel Connected Surge Protective Devices designed to protect all types of loads fed from individual disconnects, sub-panels, distribution panels and service entrance locations.

## **FEATURES**

- ► Type 1 surge protection
- Optional audible alarm and dry relay contacts
- 7 Modes of protection
- ► NFPA 780, UL 96A Lightning system protection compliant
- NEMA 4X enclosure for indoor or outdoor installation
- Individually integrated disconnect TPMOV surge protection technology
- ► Blue LED status indicator per phase, red LED service indicator