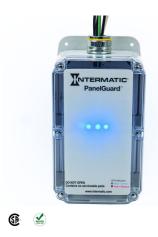

#### **PRODUCT DESCRIPTION**

Intermatic PanelGuard Surge Protective Devices are designed to react quickly and eliminate surges providing optimal protection to downstream equipment. PanelGuard Industrial/Commercial-grade series are Parallel Connected Surge Protective Devices designed to protect all types of loads fed from individual disconnects, sub-panels, distribution panels and service entrance locations.

### **FEATURES**

- ► Type 1 surge protection
- Optional audible alarm and dry relay contacts
- ► 7 Modes of protection
- ► NFPA 780, UL 96A Lightning system protection compliant
- NEMA 4X enclosure for indoor or outdoor installation
- Individually integrated disconnect TPMOV surge protection technology
- ► Blue LED status indicator per phase, red LED service indicator