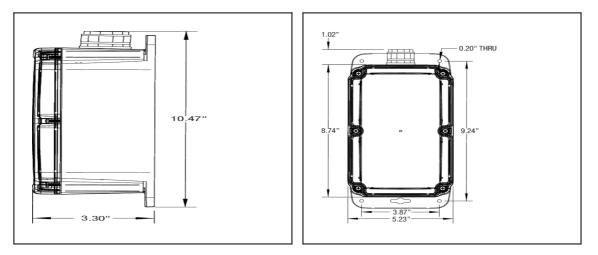

02; C62.45-2002, ANSI/IEEE<br>C62.62-2010 environments: Categories: A, B & C; NFPA 780 & UL 96A Lightning protection<br>systems |
| California Proposition 65                | Lead                                                                                                                                                                                                                                                                           |
| RoHS Certification                       | Yes                                                                                                                                                                                                                                                                            |



### **DRAWINGS AND DIAGRAMS**