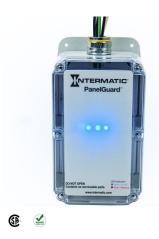

#### **PRODUCT DESCRIPTION**

Intermatic PanelGuard Surge Protective Devices are designed to react quickly and eliminate surges providing optimal protection to downstream equipment. PanelGuard Industrial/Commercial-grade series are Parallel Connected Surge Protective Devices designed to protect all types of loads fed from individual disconnects, sub-panels, distribution panels and service entrance locations.

#### **FEATURES**

- ► Type 1 surge protection
- ► Optional audible alarm and dry relay contacts
- ► 7 Modes of protection
- ► NFPA 780, UL 96A Lightning system protection compliant
- NEMA 4X enclosure for indoor or outdoor installation
- Individually integrated disconnect TPMOV surge protection technology
- ► Blue LED status indicator per phase, red LED service indicator