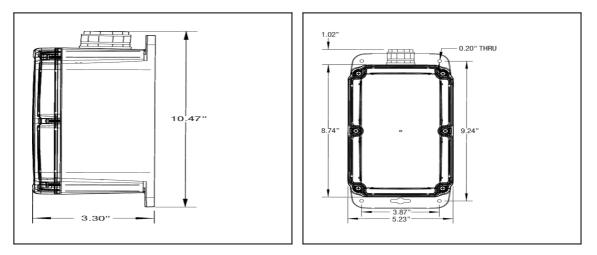

### **DRAWINGS AND DIAGRAMS**

| Voltage                                                 | 347/600 VAC 3-Phase Wye                                                                                                                                                                                                                                                        |
|---------------------------------------------------------|--------------------------------------------------------------------------------------------------------------------------------------------------------------------------------------------------------------------------------------------------------------------------------|
| Control Specifications                                  |                                                                                                                                                                                                                                                                                |
| Surge Protection LED Indicator                          | Yes                                                                                                                                                                                                                                                                            |
| Mechanical Specifications                               |                                                                                                                                                                                                                                                                                |
| Enclosure Type                                          | NEMA Type 4X                                                                                                                                                                                                                                                                   |
| Dimensions                                              |                                                                                                                                                                                                                                                                                |
| Product Dimensions (H x W x D) in                       | 10.59 x 5.25 x 3.29 in                                                                                                                                                                                                                                                         |
| Wire Lead Length (in)                                   | 18"                                                                                                                                                                                                                                                                            |
| Wire Size Max                                           | #10 AWG                                                                                                                                                                                                                                                                        |
| Conduit Size                                            | 3/4"                                                                                                                                                                                                                                                                           |
| Material Specifications                                 |                                                                                                                                                                                                                                                                                |
| Color                                                   | Gray                                                                                                                                                                                                                                                                           |
| Product Weight (kg)                                     | 0.27                                                                                                                                                                                                                                                                           |
| Product Weight (lbs)                                    | 0.6                                                                                                                                                                                                                                                                            |
| Diagnostics Monitoring                                  |                                                                                                                                                                                                                                                                                |
| Diagnostics Indicator                                   | Blue LED Status Indicator Per Phase; Red LED Service Indicator                                                                                                                                                                                                                 |
| Benefits                                                |                                                                                                                                                                                                                                                                                |
| Filter                                                  | No Filter                                                                                                                                                                                                                                                                      |
| Packaging                                               |                                                                                                                                                                                                                                                                                |
| Shipping Weight (lbs)                                   | 0.6                                                                                                                                                                                                                                                                            |
| Unit Carton Dimensions (H x W x L) in                   | 4.375 x 6.375 x 12.625 in                                                                                                                                                                                                                                                      |
|                                                         |                                                                                                                                                                                                                                                                                |
| Environmental Specifications<br>Temperature (operation) | -40 °F to 176 °F / (-40 °C to 80 °C)                                                                                                                                                                                                                                           |
|                                                         |                                                                                                                                                                                                                                                                                |
| Standards and Certifications                            |                                                                                                                                                                                                                                                                                |
| UL Certification                                        | ANSI/UL 1449 4th Edition                                                                                                                                                                                                                                                       |
| CSA Certification                                       | CSA C22.2 No. 269.1-14 (VZCA, VZCA7)                                                                                                                                                                                                                                           |
| Other Certifications and Compatibilities                | 2020 National Electric Code, Article 242 (previously NEC, Art. 285), 700.10 & 708.20;<br>ANSI/IEEE C62.72-2016, ANSI/IEEE C62.41.1, C62.41.2-2002; C62.45-2002, ANSI/IEEE<br>C62.62-2010 environments: Categories: A, B & C; NFPA 780 & UL 96A Lightning protection<br>systems |
| California Proposition 65                               | Lead                                                                                                                                                                                                                                                                           |
| RoHS Certification                                      | Yes                                                                                                                                                                                                                                                                            |