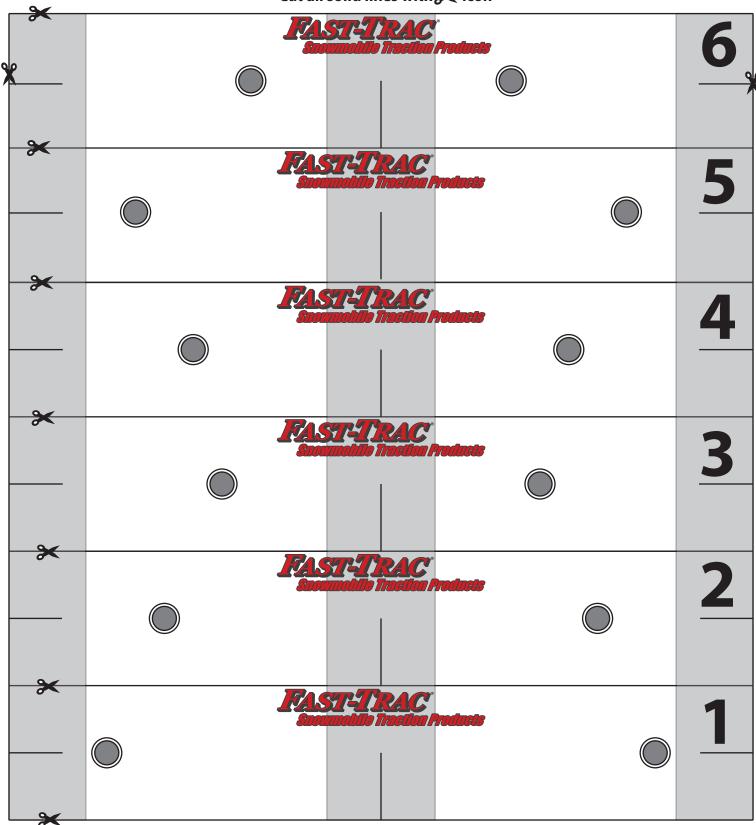

### **Template Instructions**

Tools Needed For Template: Scissors Hole Punch White Paint Marker or Metallic Marker

This template will repeat 2 full times, use lines 1-12 on last 12 rows.

- 1. Printing: Make sure scale is 100% and that scale to fit is not checked. Once printed, measure the top bar to verify it is 7.75"
- 2. Place backers on printed template to verify spacing is correct
- 3. Cut the solid lines with scissor icons
- 4. Use a hole punch to punch out grey shaded portion of the hole.
- 5. The template starts at 1 and each row moves toward the front of the snowmobile.

## **MAKE SURE THIS MEASURES 7.75"**

\*IF IT DOES NOT MEASURE 7.75", REFER TO INSTRUCTIONS FOR TROUBLESHOOTING

Cut all solid lines with **≫** icon