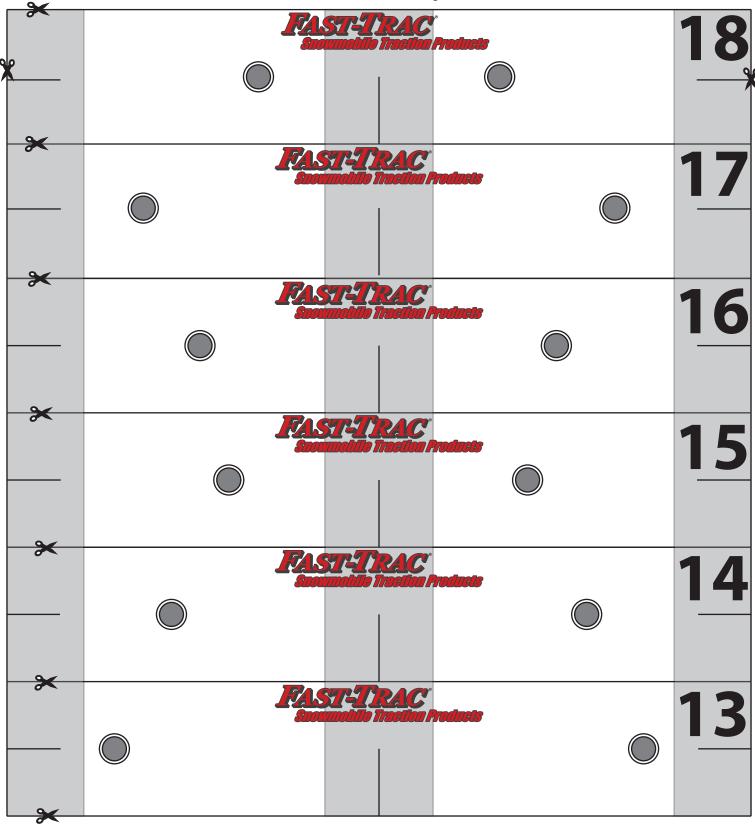

### **Template Instructions**

Tools Needed For Template: Scissors Hole Punch White Paint Marker or Metallic Marker

This template will repeat 2 full times, use lines 1-12 on last 12 rows.

- 1. Printing: Make sure scale is 100% and that scale to fit is not checked. Once printed, measure the top bar to verify it is 7.75"
- 2. Place backers on printed template to verify spacing is correct
- 3. Cut the solid lines with scissor icons
- 4. Use a hole punch to punch out grey shaded portion of the hole.
- 5. The template starts at 1 and each row moves toward the front of the snowmobile.

## **MAKE SURE THIS MEASURES 7.75"**

\*IF IT DOES NOT MEASURE 7.75", REFER TO INSTRUCTIONS FOR TROUBLESHOOTING

Cut all solid lines with **≯** icon