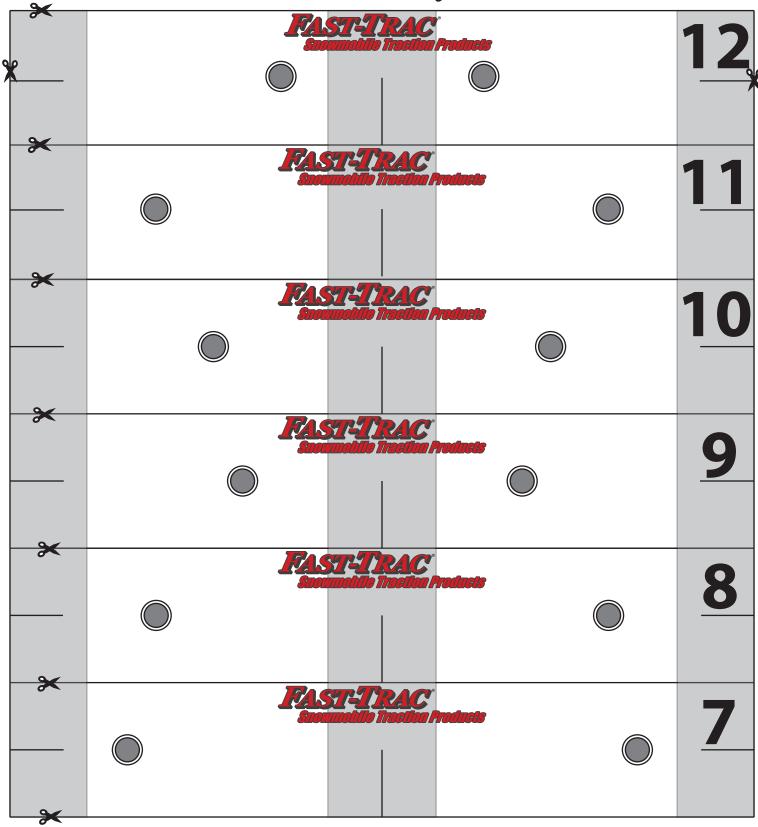

### **Template Instructions**

Tools Needed For Template: Scissors Hole Punch White Paint Marker or Metallic Marker

This template will repeat 2 full times, use lines 1-12 on last 12 rows.

- 1. Printing: Make sure scale is 100% and that scale to fit is not checked. Once printed, measure the top bar to verify it is 7.75"
- 2. Place backers on printed template to verify spacing is correct
- 3. Cut the solid lines with scissor icons
- 4. Use a hole punch to punch out grey shaded portion of the hole.
- 5. The template starts at 1 and each row moves toward the front of the snowmobile.

## **MAKE SURE THIS MEASURES 7.75"**

\*IF IT DOES NOT MEASURE 7.75", REFER TO INSTRUCTIONS FOR TROUBLESHOOTING

Cut all solid lines with **≫** icon