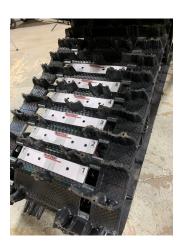

Note: This template is designed for your track, not your snowmobile. MAKE SURE THERE IS NO OBSTRUCTIONS WHERE THE STUDS ARE TO BE LOCATED!

Always verify your track has enough clearance for studs between the track, tunnel and heat. Make sure proper protection is installed in case of a suspension bottoming.

YOUR SNOWMOBILE MUST HAVE TUNNEL PROTECTION TO USE STUDS. Please contact us if you have questions or need help locating them.

Do not run studs longer than recommended.

Verify track is in good condition. Do not install studs in damaged or worn tracks.

- 6. Use Marker to mark spot on track to drill
- 7. After the track is marked place backers on markings to verify the spacing is correct and double check they will not hit tunnel protectors or other objects in tunnel.