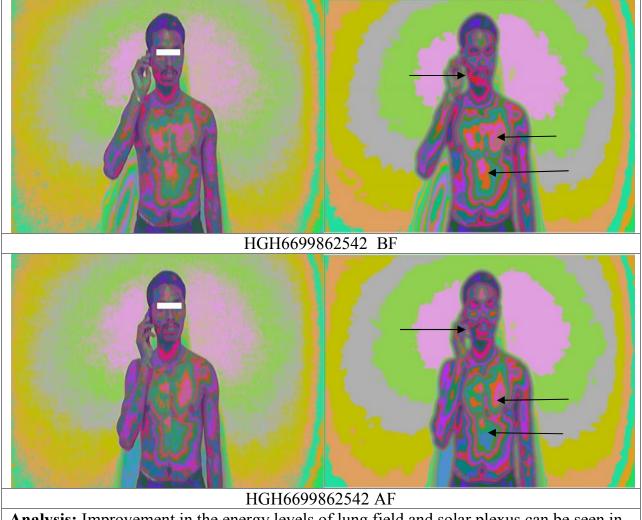

the solar plexus has reduced in after scan.

**Analysis:** Energy levels of Brow chakra, heart chakra and naval chakra has increased after using Hedron.

Analysis: Improvement in the energy levels of lung field and solar plexus can be seen in after scan. Low energy in the upper jaw has reduced.