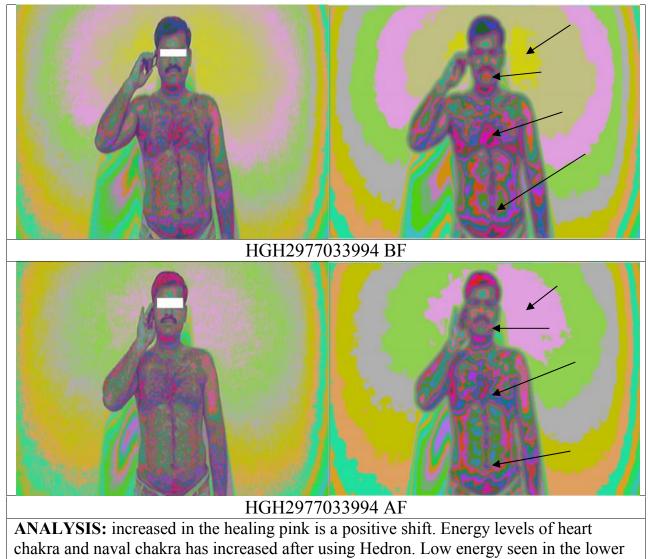

the solar plexus has reduced in after scan.

**Analysis:** Energy levels of Brow chakra, heart chakra and naval chakra has increased after using Hedron.

Analysis: Improvement in the energy levels of lung field and solar plexus can be seen in after scan. Low energy in the upper jaw has reduced.