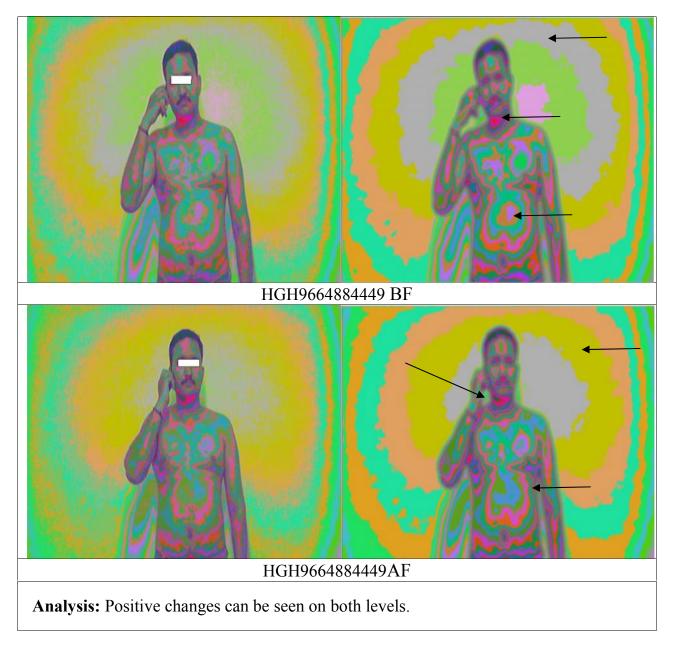

Analysis: Improvement in the energy level of lung field can be seen. Rearranging of energy can be seen in the solar plexus. Some mixed changes can be seen in the biofield.

can be seen in the naval chakra and lung field.