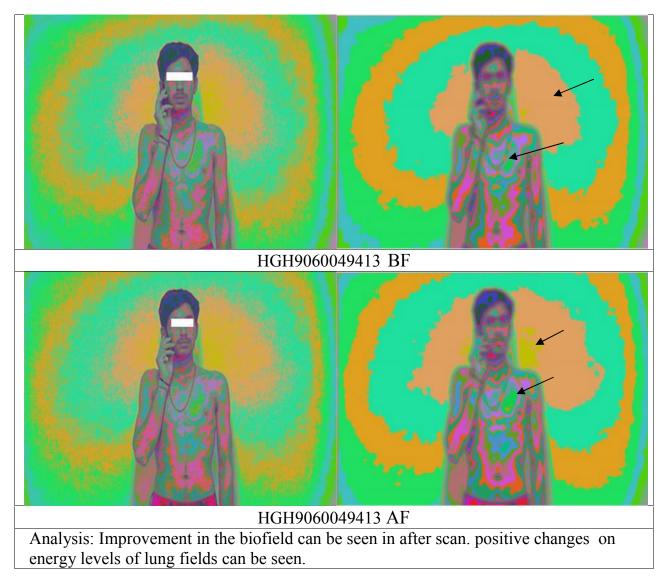

energy field of lung can be seen. Low energy near ear has decreased. Rearranging of energy can be seen in the heart chakra.

lung field has improved in the after scan.

**Analysis:** Reduction in the low energy in the brow, solar plexus, throat chakra is positive shift. Energy level of lung field has improved in the after scan.