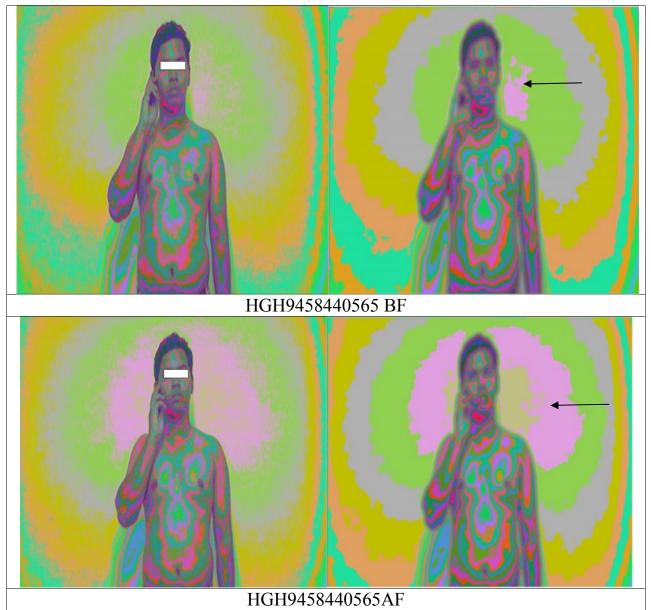

Analysis: Improvement in the energy level of lung field can be seen. Rearranging of energy can be seen in the solar plexus. Some mixed changes can be seen in the biofield.

can be seen in the naval chakra and lung field.