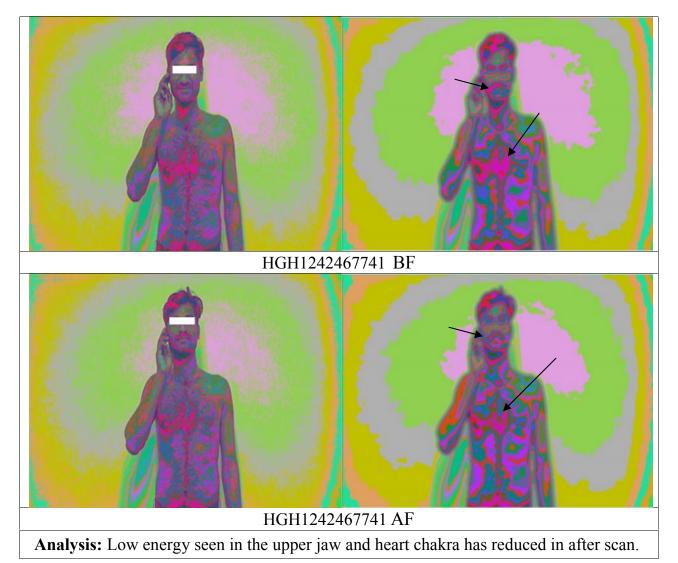

the solar plexus has reduced in after scan.

**Analysis:** Energy levels of Brow chakra, heart chakra and naval chakra has increased after using Hedron.

Analysis: Improvement in the energy levels of lung field and solar plexus can be seen in after scan. Low energy in the upper jaw has reduced.