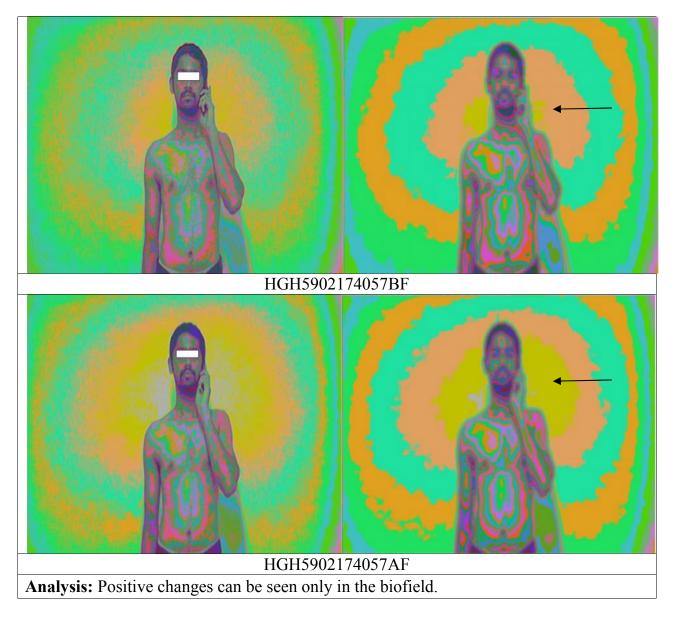

# **Experimental Group**

Case No. 1

jaw has reduced.

energy levels on brow chakra and naval chakra can be seen.

Analysis: Positive changes can be seen only in the biofield. Minimal changes are seen on chakra level.