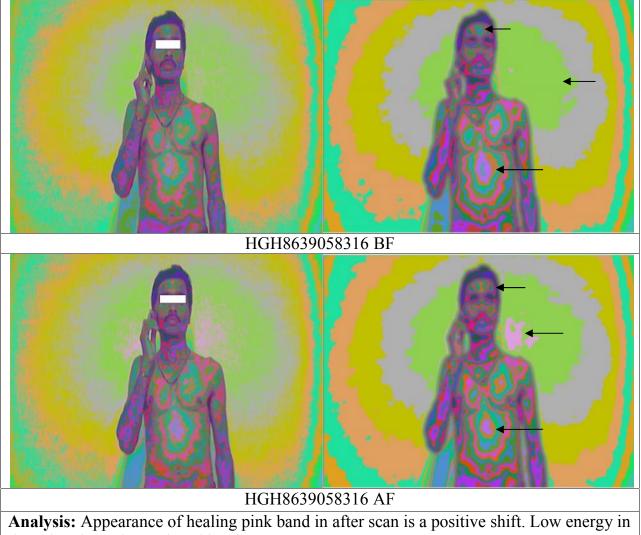

energy field of lung can be seen. Low energy near ear has decreased. Rearranging of energy can be seen in the heart chakra.

lung field has improved in the after scan.

**Analysis:** Reduction in the low energy in the brow, solar plexus, throat chakra is positive shift. Energy level of lung field has improved in the after scan.