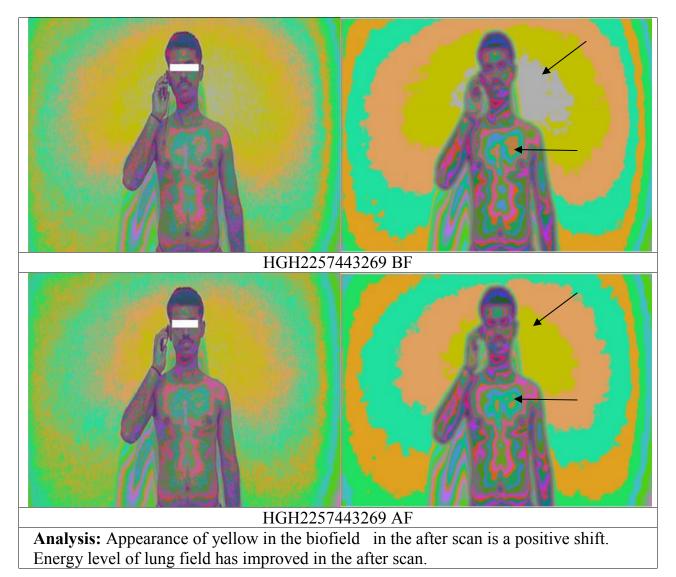

energy field of lung can be seen. Low energy near ear has decreased. Rearranging of energy can be seen in the heart chakra.

lung field has improved in the after scan.

**Analysis:** Reduction in the low energy in the brow, solar plexus, throat chakra is positive shift. Energy level of lung field has improved in the after scan.