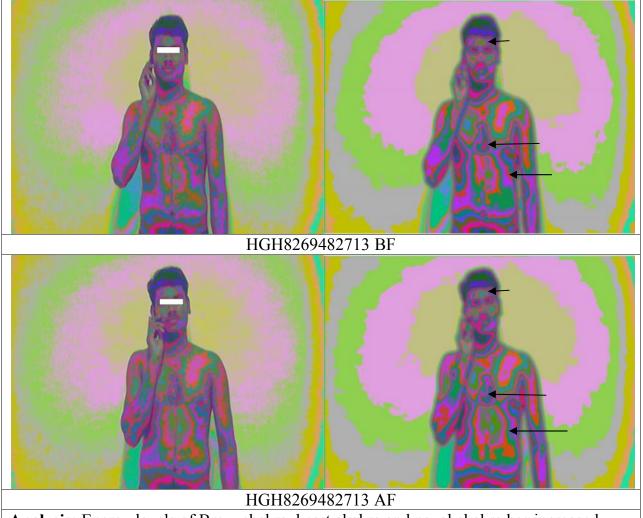

the solar plexus has reduced in after scan.

**Analysis:** Energy levels of Brow chakra, heart chakra and naval chakra has increased after using Hedron.

Analysis: Improvement in the energy levels of lung field and solar plexus can be seen in after scan. Low energy in the upper jaw has reduced.