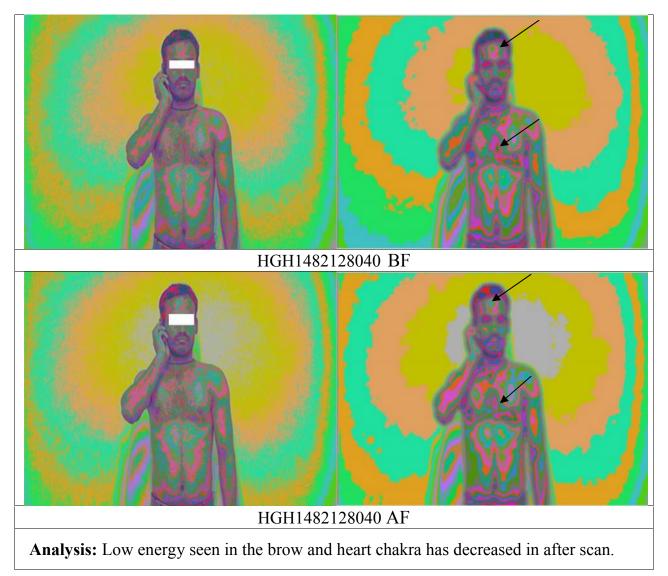

scan. Energy level of the lung field has improved in the after scan.

positive yellow in the biofield. Low energy in the heart chakra and Naval chakra has decreased.