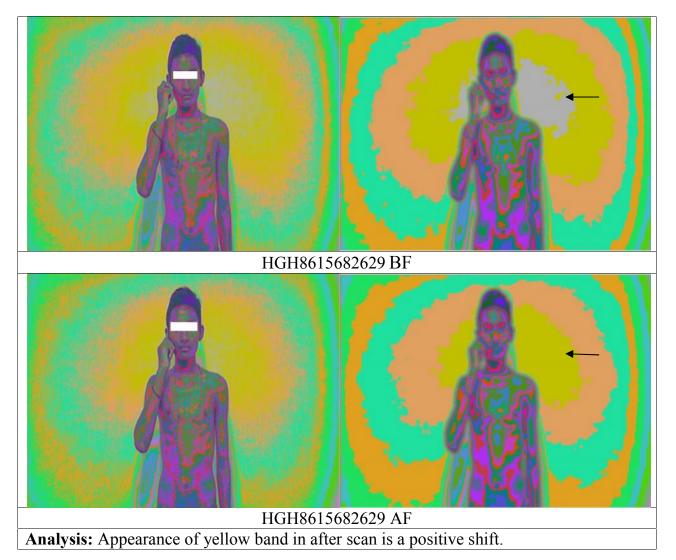

Analysis: Reduction in the low energy grey band with yellow band is positive shift. Energy level of lung field has improved in the after scan. Improvement in the energy level of brow chakra can be seen.