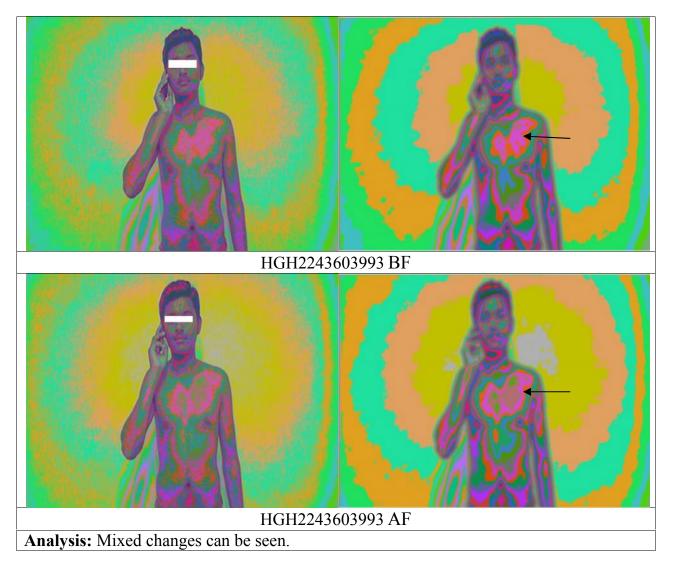

Analysis: Improvement in the energy level of lung field can be seen. Rearranging of energy can be seen in the solar plexus. Some mixed changes can be seen in the biofield.

can be seen in the naval chakra and lung field.