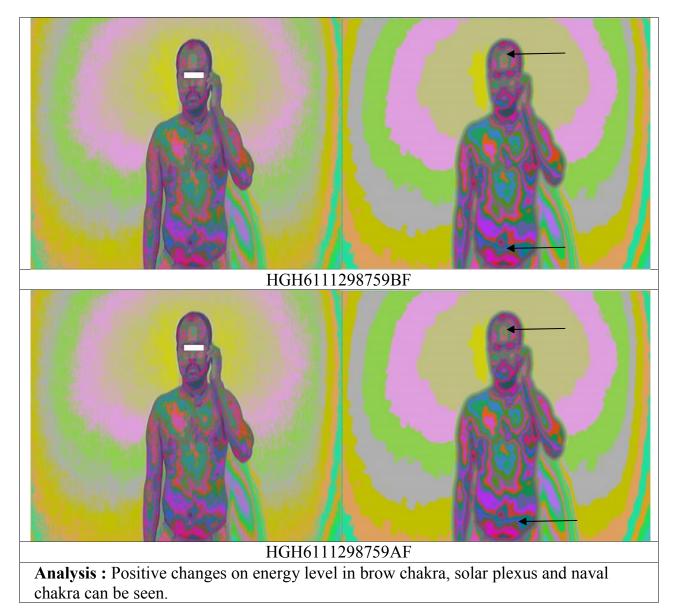

# **Experimental Group**

Case No. 1

jaw has reduced.

energy levels on brow chakra and naval chakra can be seen.

Analysis: Positive changes can be seen only in the biofield. Minimal changes are seen on chakra level.