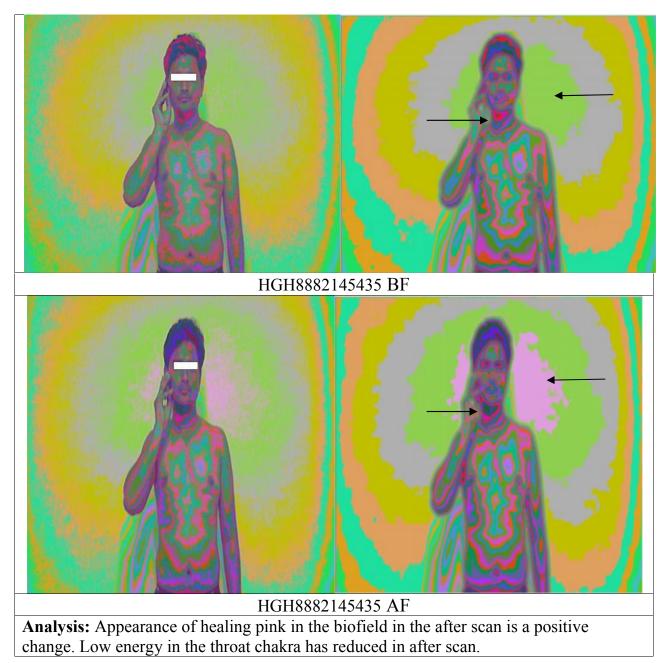

energy field of lung can be seen. Low energy near ear has decreased. Rearranging of energy can be seen in the heart chakra.

lung field has improved in the after scan.

**Analysis:** Reduction in the low energy in the brow, solar plexus, throat chakra is positive shift. Energy level of lung field has improved in the after scan.