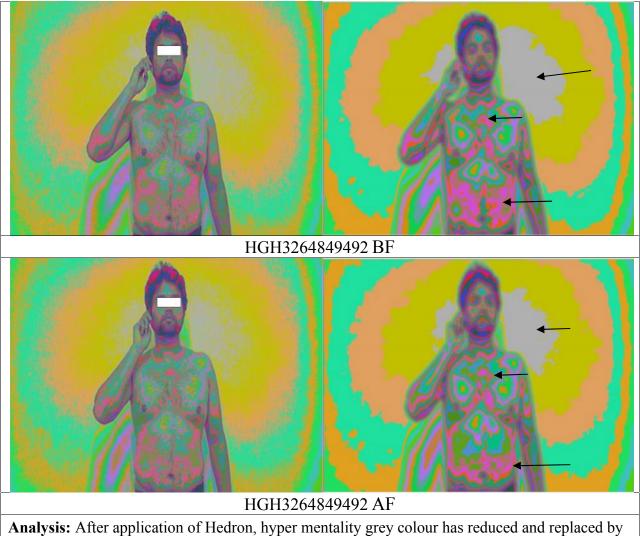

the solar plexus has reduced in after scan.

**Analysis:** Energy levels of Brow chakra, heart chakra and naval chakra has increased after using Hedron.

Analysis: Improvement in the energy levels of lung field and solar plexus can be seen in after scan. Low energy in the upper jaw has reduced.