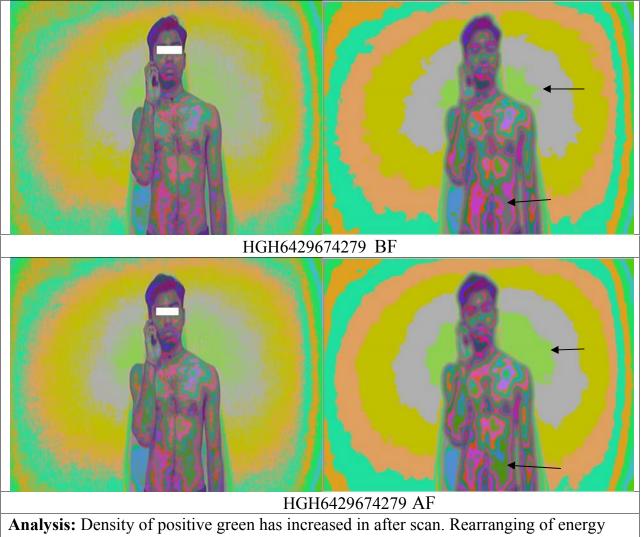

# **Experimental Group**

Case No. 1

jaw has reduced.

energy levels on brow chakra and naval chakra can be seen.

Analysis: Positive changes can be seen only in the biofield. Minimal changes are seen on chakra level.