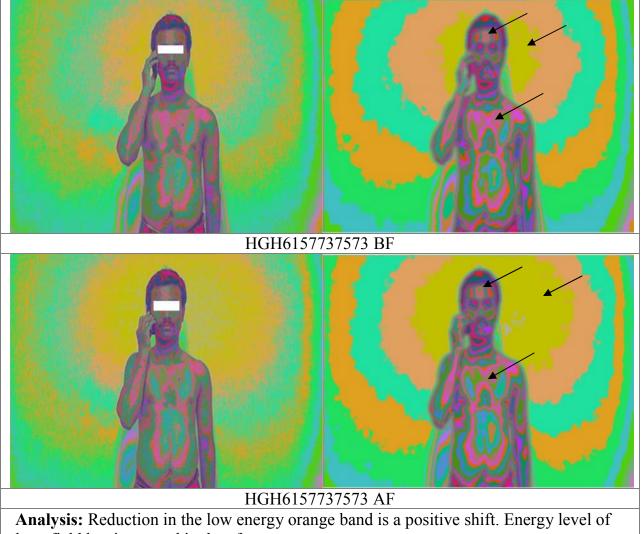

energy field of lung can be seen. Low energy near ear has decreased. Rearranging of energy can be seen in the heart chakra.

lung field has improved in the after scan.

**Analysis:** Reduction in the low energy in the brow, solar plexus, throat chakra is positive shift. Energy level of lung field has improved in the after scan.