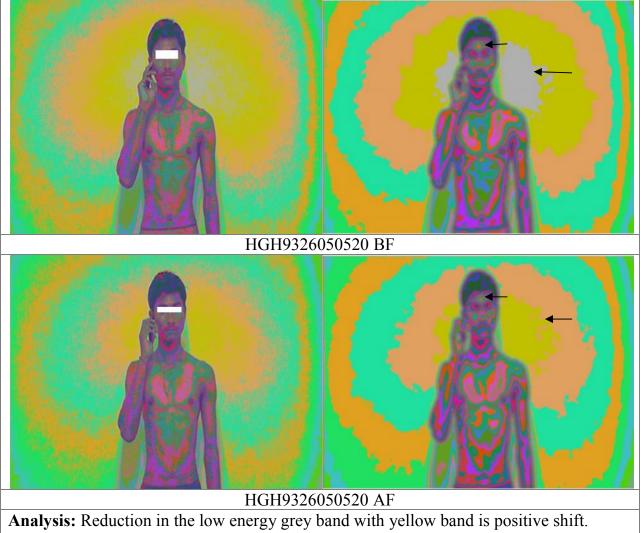

Analysis: Reduction in the low energy grey band with yellow band is positive shift. Energy level of lung field has improved in the after scan. Improvement in the energy level of brow chakra can be seen.