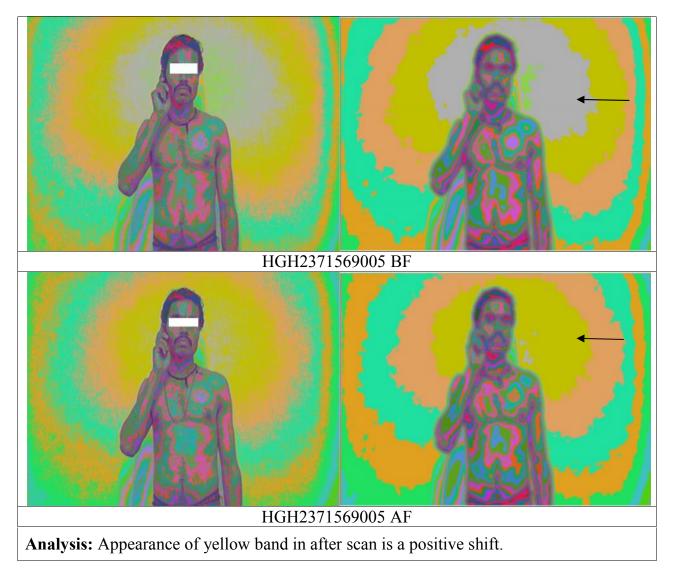

Analysis: Reduction in the low energy grey band with yellow band is positive shift. Energy level of lung field has improved in the after scan. Improvement in the energy level of brow chakra can be seen.