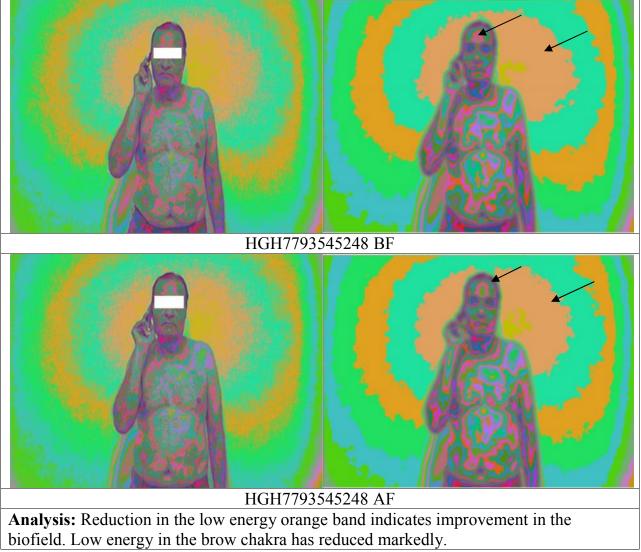

energy field of lung can be seen. Low energy near ear has decreased. Rearranging of energy can be seen in the heart chakra.

lung field has improved in the after scan.

**Analysis:** Reduction in the low energy in the brow, solar plexus, throat chakra is positive shift. Energy level of lung field has improved in the after scan.