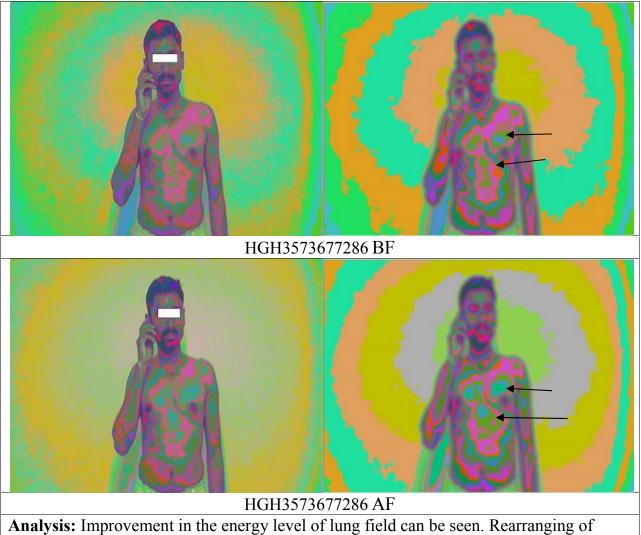

Analysis: Improvement in the energy level of lung field can be seen. Rearranging of energy can be seen in the solar plexus. Some mixed changes can be seen in the biofield.

can be seen in the naval chakra and lung field.