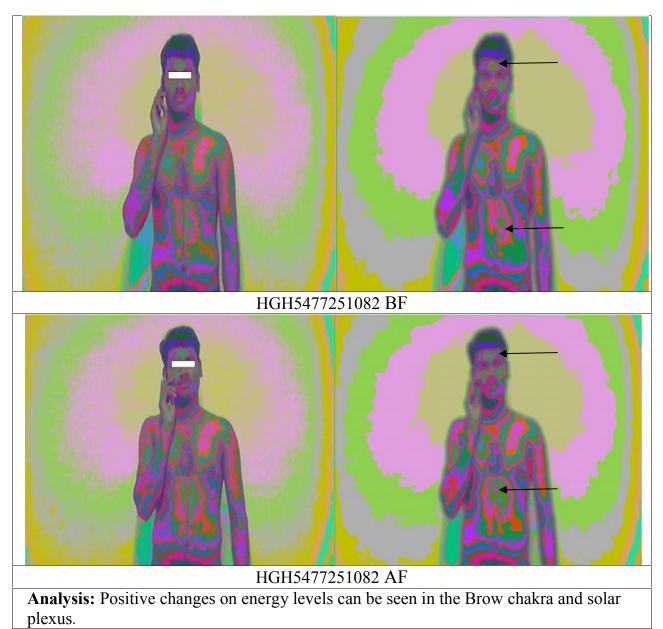

Analysis: Reduction in the low energy grey band with yellow band is positive shift. Energy level of lung field has improved in the after scan. Improvement in the energy level of brow chakra can be seen.