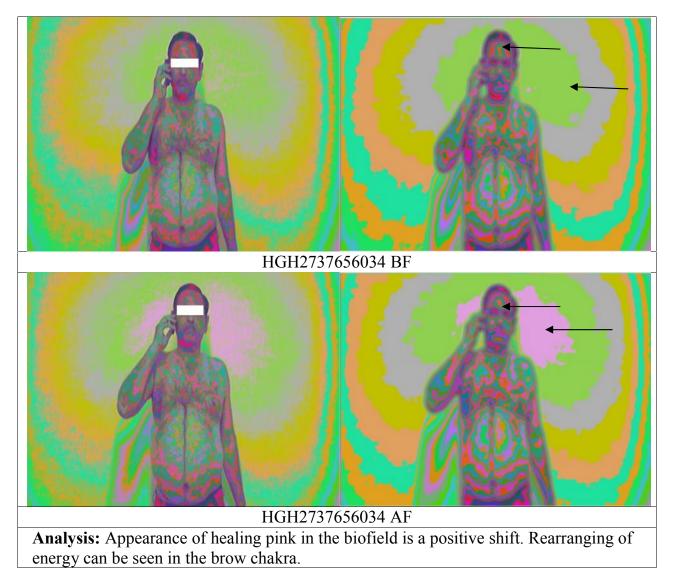

Analysis: Reduction in the low energy grey band with yellow band is positive shift. Energy level of lung field has improved in the after scan. Improvement in the energy level of brow chakra can be seen.