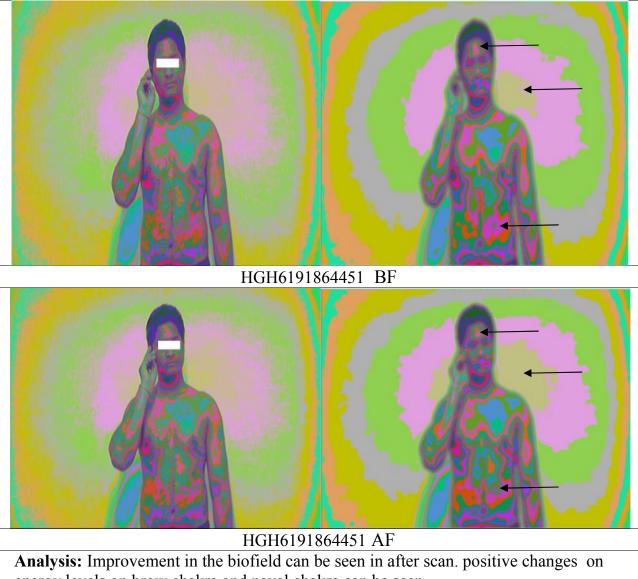

# **Experimental Group**

Case No. 1

jaw has reduced.

energy levels on brow chakra and naval chakra can be seen.

Analysis: Positive changes can be seen only in the biofield. Minimal changes are seen on chakra level.