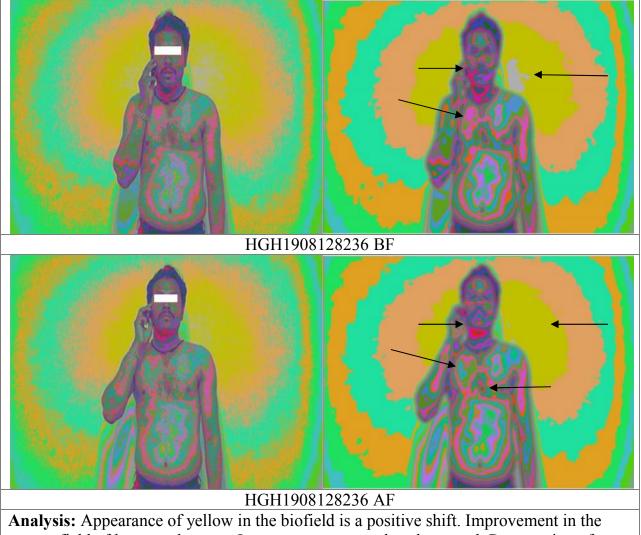

scan. Energy level of the lung field has improved in the after scan.

positive yellow in the biofield. Low energy in the heart chakra and Naval chakra has decreased.