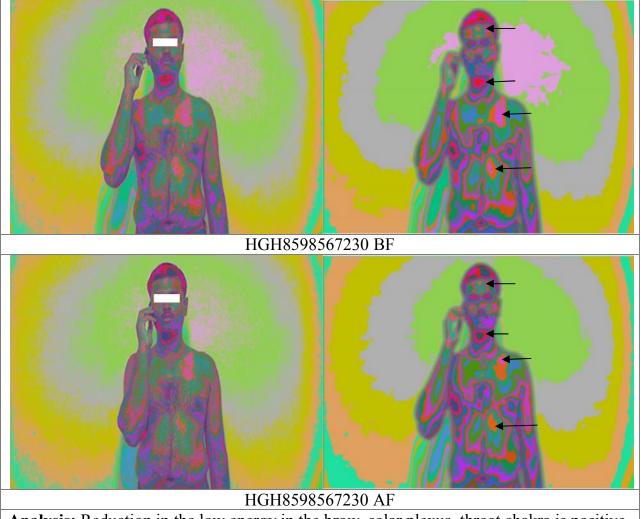

energy field of lung can be seen. Low energy near ear has decreased. Rearranging of energy can be seen in the heart chakra.

lung field has improved in the after scan.

**Analysis:** Reduction in the low energy in the brow, solar plexus, throat chakra is positive shift. Energy level of lung field has improved in the after scan.