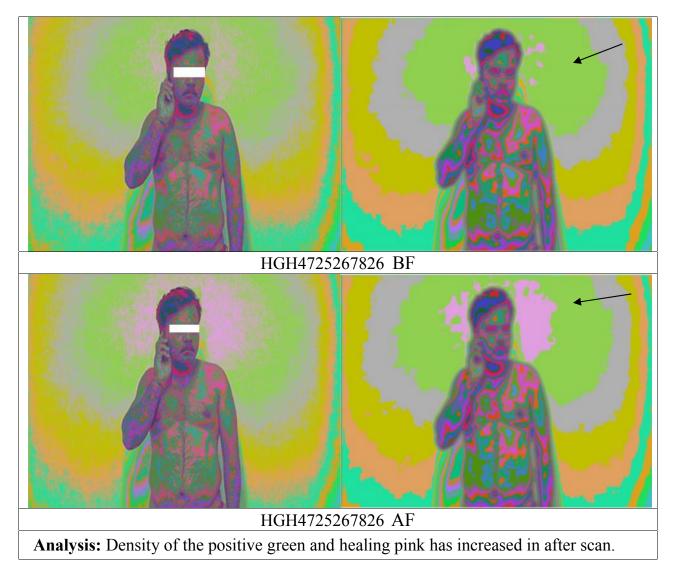

scan. Energy level of the lung field has improved in the after scan.

positive yellow in the biofield. Low energy in the heart chakra and Naval chakra has decreased.