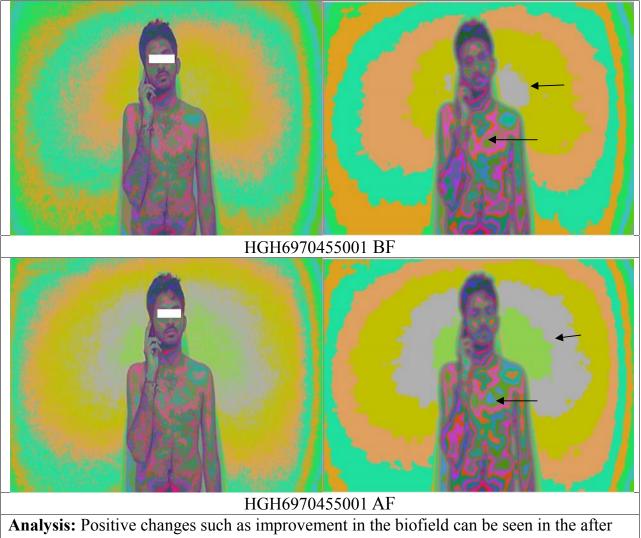

energy field of lung can be seen. Low energy near ear has decreased. Rearranging of energy can be seen in the heart chakra.

lung field has improved in the after scan.

**Analysis:** Reduction in the low energy in the brow, solar plexus, throat chakra is positive shift. Energy level of lung field has improved in the after scan.

Analysis: Reduction in the low energy grey band with yellow band is positive shift. Energy level of lung field has improved in the after scan. Improvement in the energy level of brow chakra can be seen.