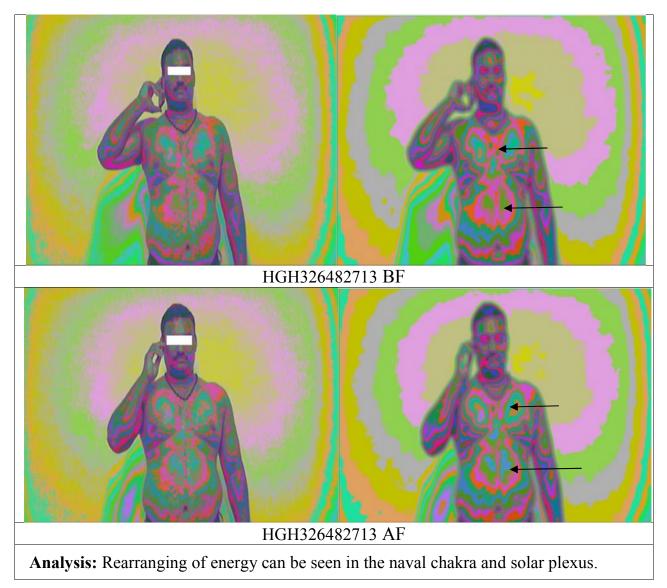

Analysis: Improvement in the energy level of lung field can be seen. Rearranging of energy can be seen in the solar plexus. Some mixed changes can be seen in the biofield.

can be seen in the naval chakra and lung field.