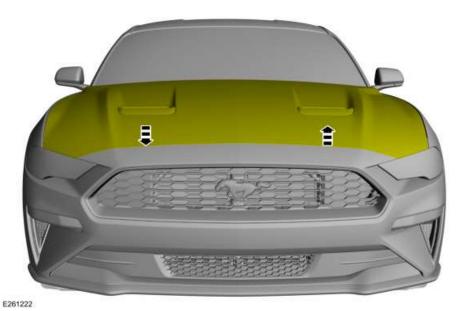

composite construction.

#### Installation

**NOTE:** An assistant is necessary for the installation of the hood.

- 1. Lift hood hood hinges in the upward position.
- 2. Lift the hood onto the hinges and install mounting nuts. (4x)
- 3. Do not fully tighten nuts.
- 4. Do not install or re-install hood struts, carbon fiber hood may bow just forward of the strut mounting point or crack from stress, only use OEM prop rod, (JR3Z-16826-A)



E261217



# M-16612-AECJ

2018 Cobra Jet Carbon Fiber Hood Installation

#### Hood

# 5. Carefully close the hood.



6. Align the hood to spec

E261218





### Hood

## 7. Carefully open the hood.



E261220

# 8. Tighten nuts. (4x)



E261217



#### Hood

#### 9. Adjust front bump stops



### 10. Adjust hood to spec and visually check all corners.





# M-16612-AECJ

2018 Cobra Jet Carbon Fiber Hood Installation

#### Hood

11. Hood requires the installation of AeroCatch Above Panel #120-4100 hood pins.

Refer to <a href="https://www.aerocatch.com/wp-content/uploads/2018/08/July-2018-120-Series-Above-Panel-Installation-Guide.pdf">https://www.aerocatch.com/wp-content/uploads/2018/08/July-2018-120-Series-Above-Panel-Installation-Guide.pdf</a> for installation guide; carbon fiber hood has recessed pockets for AeroCatch hood pins, disregard "Panel Cut Out" section of guide.