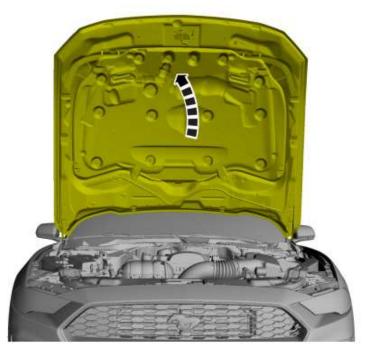

d. Hood does not accommodate windshield washer hoses or nozzles. Carbon fiber hoods require the use of heat shields to reduce damage to the hood surface and composite construction.

#### Installation

**NOTE:** An assistant is necessary for the installation of the hood.

- 1. Lift hood hood hinges in the upward position.
- 2. Lift the hood onto the hinges and install mounting nuts. (4x)
- 3. Do not fully tighten nuts.
- 4. Do not install or re-install hood struts, carbon fiber hood may bow just forward of the strut mounting point or crack from stress, only use OEM prop rod, (JR3Z-16826-A)



E261217



# M-16612-AECJ

2018 Cobra Jet Carbon Fiber Hood Installation

#### Hood

# 5. Carefully close the hood.



6. Align the hood to spec

E261218





### Hood

## 7. Carefully open the hood.



E261220

# 8. Tighten nuts. (4x)



E261217



#### Hood

#### 9. Adjust front bump stops



### 10. Adjust hood to spec and visually check all corners.





# M-16612-AECJ

2018 Cobra Jet Carbon Fiber Hood Installation

#### Hood

11. Hood requires the installation of AeroCatch Above Panel #120-4100 hood pins.

Refer to <a href="https://www.aerocatch.com/wp-content/uploads/2018/08/July-2018-120-Series-Above-Panel-Installation-Guide.pdf">https://www.aerocatch.com/wp-content/uploads/2018/08/July-2018-120-Series-Above-Panel-Installation-Guide.pdf</a> for installation guide; carbon fiber hood has recessed pockets for AeroCatch hood pins, disregard "Panel Cut Out" section of guide.