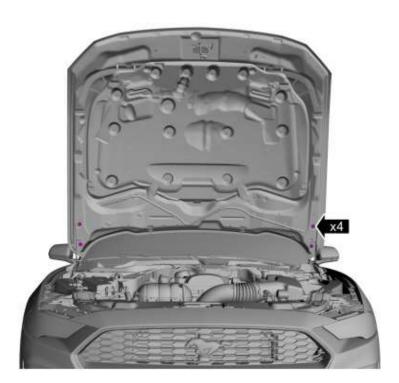

#### Installation

**NOTE:** An assistant is necessary for the installation of the hood.

- 1. Lift hood hood hinges in the upward position.
- 2. Lift the hood onto the hinges and install mounting nuts. (4x)
- 3. Do not fully tighten nuts.
- 4. Do not install or re-install hood struts, carbon fiber hood may bow just forward of the strut mounting point or crack from stress, only use OEM prop rod, (JR3Z-16826-A)

# 8. Tighten nuts. (4x)

E261217