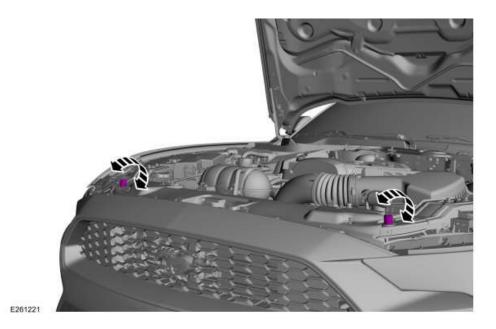

he use of heat shields to reduce damage to the hood surface and composite construction.

#### Installation

**NOTE:** An assistant is necessary for the installation of the hood.

- 1. Lift hood hood hinges in the upward position.
- 2. Lift the hood onto the hinges and install mounting nuts. (4x)
- 3. Do not fully tighten nuts.
- 4. Do not install or re-install hood struts, carbon fiber hood may bow just forward of the strut mounting point or crack from stress, only use OEM prop rod, (JR3Z-16826-A)



E261217



# M-16612-AECJ

2018 Cobra Jet Carbon Fiber Hood Installation

#### Hood

# 5. Carefully close the hood.



6. Align the hood to spec

E261218





### Hood

## 7. Carefully open the hood.



E261220

# 8. Tighten nuts. (4x)



E261217



#### Hood

#### 9. Adjust front bump stops



### 10. Adjust hood to spec and visually check all corners.





# M-16612-AECJ

2018 Cobra Jet Carbon Fiber Hood Installation

#### Hood

11. Hood requires the installation of AeroCatch Above Panel #120-4100 hood pins.

Refer to <a href="https://www.aerocatch.com/wp-content/uploads/2018/08/July-2018-120-Series-Above-Panel-Installation-Guide.pdf">https://www.aerocatch.com/wp-content/uploads/2018/08/July-2018-120-Series-Above-Panel-Installation-Guide.pdf</a> for installation guide; carbon fiber hood has recessed pockets for AeroCatch hood pins, disregard "Panel Cut Out" section of guide.