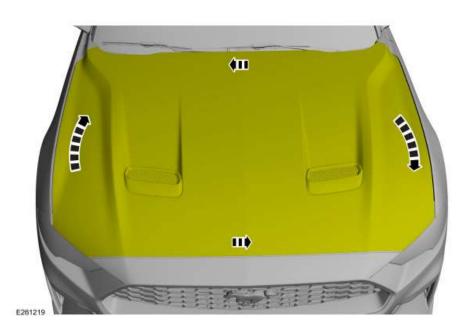

# 5. Carefully close the hood.

6. Align the hood to spec

E261218

### 10. Adjust hood to spec and visually check all corners.