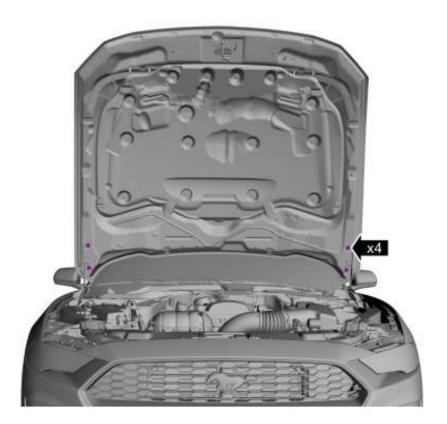

#### Installation

**NOTE:** An assistant is necessary for the installation of the hood.

- 1. Lift hood hood hinges in the upward position.
- 2. Lift the hood onto the hinges and install mounting nuts. (4x)
- 3. Do not fully tighten nuts.
- 4. Do not install or re-install hood struts, carbon fiber hood may bow just forward of the strut mounting point or crack from stress, only use OEM prop rod, (JR3Z-16826-A)

# 8. Tighten nuts. (4x)

E261217