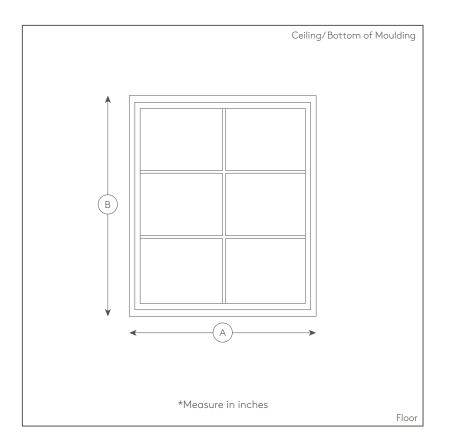

Desired fabric names(s):

A:

Window width from outside edge of trim to outside edge of trim

B:

Window height from outside top of trim to outside bottom of trim