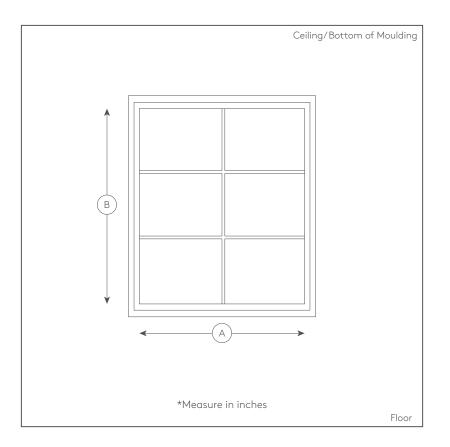

## A:

Window width inside trim/moulding

## B:

Window height inside trim/moulding