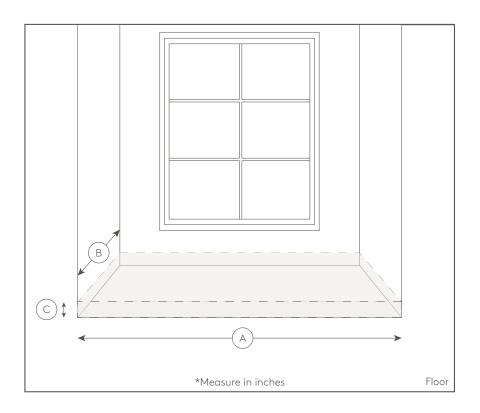

## Measuring For Yardage Estimates: Bench Cushion

## Desired fabric names(s):

| A: |                          | B:      |               |    |  |
|----|--------------------------|---------|---------------|----|--|
|    | Desired length           | Desired | Desired width |    |  |
| C: |                          | Piping? | Yes           | No |  |
|    | Desired height/thickness |         |               |    |  |