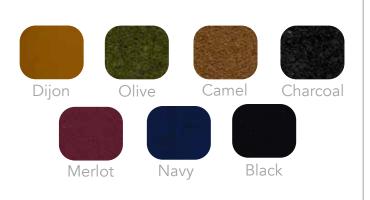

#### TILBURG WOOL COLLECTION

This luxurious boiled wool from The Netherlands is thick, soft and cozy for cold weather days.

100% wool

Crusher with Cozy Fleece Ear Snug

**CRUSHER** 

18604