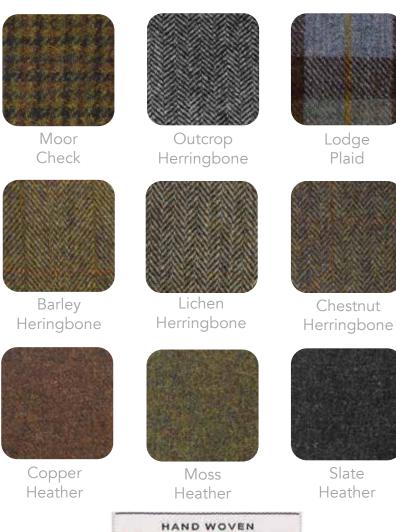

#### HARRIS TWEED® COLLECTION

Harris Tweed® is hand-spun, hand-woven and dyed in the Outer Hebrides of Scotland and considered one of the world's luxury fabrics.

Our hats showcase the depth of texture and colour of the tweed.