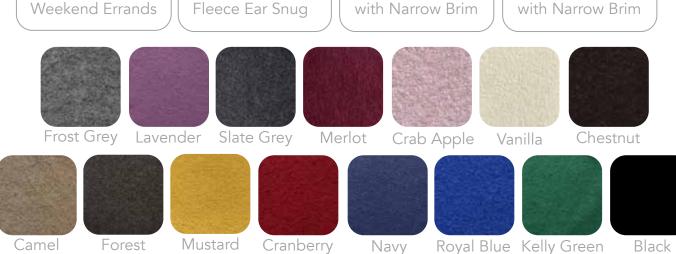

#### TILBURG WOOL COLLECTION

This luxurious boiled wool from The Netherlands is thick, soft and cozy for cold weather days.

100% wool

Crusher with Cozy Fleece Ear Snug

**CRUSHER** 

18604