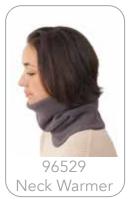

#### POLARTEC® CLASSIC 200 SERIES FLEECE

On the coldest of days our Polartec® fleece basics will keep you warm and dry. This fleece is the insulation layer of choice among experienced outdoor enthusiasts. It offers unparalleled quality and durability. Made from recycled fibres.

100% polyester

Headband

Lemon

Winter

Red