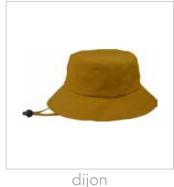

# ORGANIC COTTON DRY OILSKIN RAIN HATS

Dry oilskin (wax cotton) hats have the beautiful patina of traditional oilskin without an oily finish.

#### GOTS Certified Organic Cotton

MADE IN CANADA

style 21102

Puffin Gear® has been making hats for over 25 years in Toronto, Canada. Our fall/winter 2024 line reflects our love of colour and texture. Our fabrics will keep you warm and dry so you can enjoy everything a Canadian winter throws at you.