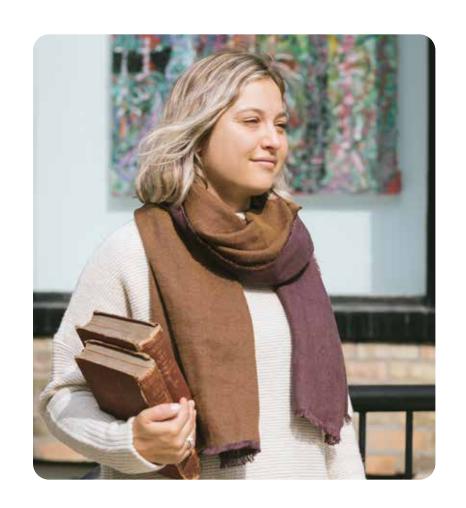

## LINEN WOOL HAND FRINGED SCARF

20265

This luxurious scarf has a linen and a wool layer invisibly stitched together. Air trapped between the layers keeps you cozy warm.

Colour variation between the linen and wool threads create a beautiful texture.

Pre-laundered at the mill to make the softest fabric.

72" X 17"

78% linen/16% wool/6% polyester

Olive

Navy

Charcoal

Black Plum

Harvest Orange