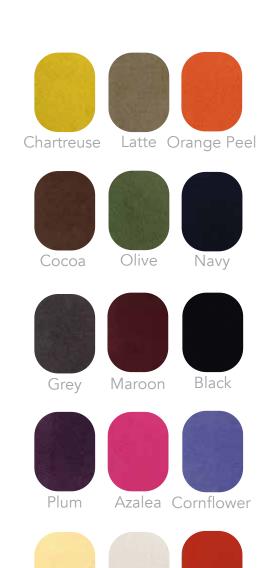

Pre-laundered at the mill to make the softest fabric.

72" X 17"

78% linen/16% wool/6% polyester

Olive

Navy

Charcoal

Black Plum

Harvest Orange

Bark

Merlot Blush