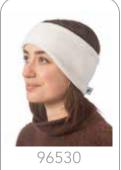

#### POLARTEC® CLASSIC 200 SERIES FLEECE

On the coldest of days our Polartec® fleece basics will keep you warm and dry. This fleece is the insulation layer of choice among experienced outdoor enthusiasts. It offers unparalleled quality and durability. Made from recycled fibres.

100% polyester

Headband

Lemon

Winter

Red