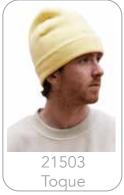

#### POLARTEC® CLASSIC 200 SERIES FLEECE

On the coldest of days our Polartec® fleece basics will keep you warm and dry. This fleece is the insulation layer of choice among experienced outdoor enthusiasts. It offers unparalleled quality and durability. Made from recycled fibres.

100% polyester

Headband

Lemon

Winter

Red