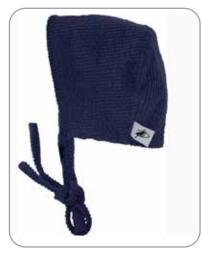

## FALL CORDUROY BONNET

Our wide wale corduroy bonnets have a warm and cozy organic cotton flannel lining for cooler days. Chin tie has a safety breakaway clip.

20263 100% cotton NB, 3mth, 6mth, XXS, XS

Mustard

Charcoal

Navy

Berry

Puffin Gear® has designed and sewn hats for over 25 years in Toronto, Canada. We choose our fabrics to provide the best warmth, durability, and quality so kids can get outside and play on the coldest of days.