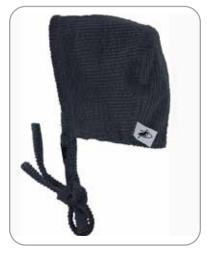

## FALL CORDUROY BONNET

Our wide wale corduroy bonnets have a warm and cozy organic cotton flannel lining for cooler days. Chin tie has a safety breakaway clip.

20263 100% cotton NB, 3mth, 6mth, XXS, XS

Mustard

Charcoal

Navy

Berry

Puffin Gear® has designed and sewn hats for over 25 years in Toronto, Canada. We choose our fabrics to provide the best warmth, durability, and quality so kids can get outside and play on the coldest of days.