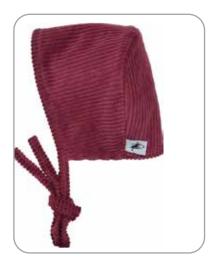

## FALL CORDUROY BONNET

Our wide wale corduroy bonnets have a warm and cozy organic cotton flannel lining for cooler days. Chin tie has a safety breakaway clip.

20263 100% cotton NB, 3mth, 6mth, XXS, XS

Mustard

Charcoal

Navy

Berry

Puffin Gear® has designed and sewn hats for over 25 years in Toronto, Canada. We choose our fabrics to provide the best warmth, durability, and quality so kids can get outside and play on the coldest of days.