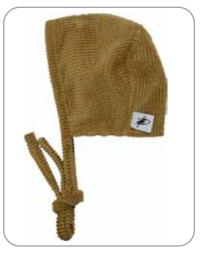

## FALL CORDUROY BONNET

Our wide wale corduroy bonnets have a warm and cozy organic cotton flannel lining for cooler days. Chin tie has a safety breakaway clip.

20263 100% cotton NB, 3mth, 6mth, XXS, XS

Mustard

Charcoal

Navy

Berry

Puffin Gear® has designed and sewn hats for over 25 years in Toronto, Canada. We choose our fabrics to provide the best warmth, durability, and quality so kids can get outside and play on the coldest of days.