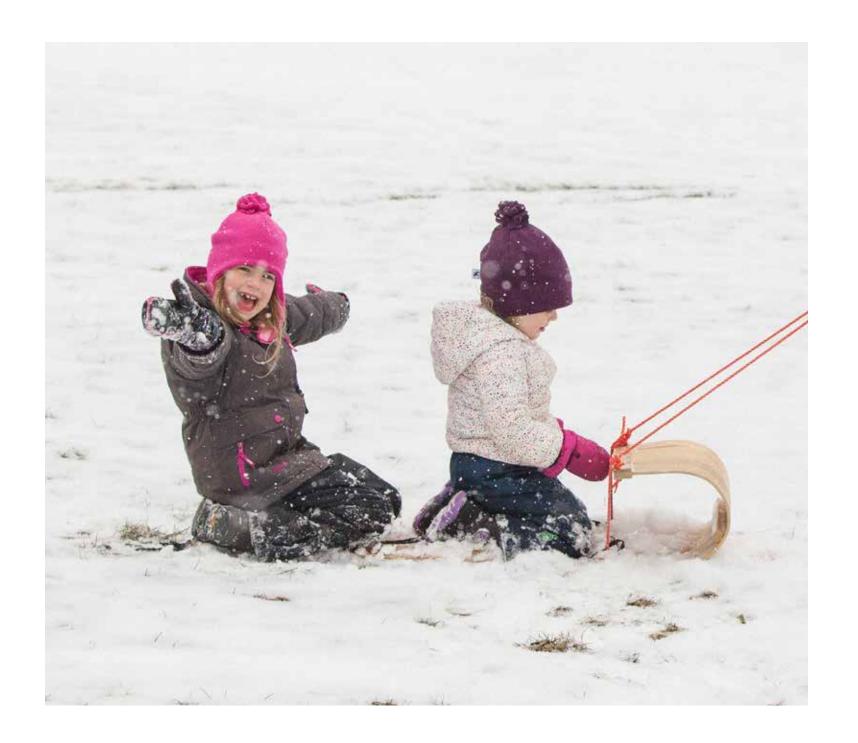

## Polartec<sup>®</sup> Classic 200 Series Fleece

On the coldest of days Polartec® fleece is the choice to keep kids warm and dry. The insulation layer of choice among outdoor enthusiasts, it offers unparalleled quality and warmth. Made from recycled fibres. Bundle your children in the best!