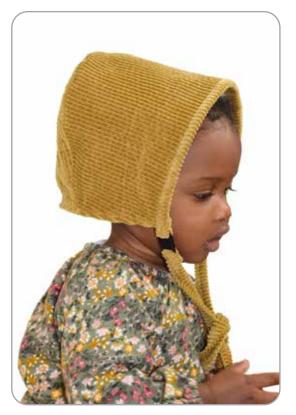

## FALL CORDUROY BONNET

Our wide wale corduroy bonnets have a warm and cozy organic cotton flannel lining for cooler days. Chin tie has a safety breakaway clip.

20263 100% cotton NB, 3mth, 6mth, XXS, XS

Mustard

Charcoal

Navy

Berry

Puffin Gear® has designed and sewn hats for over 25 years in Toronto, Canada. We choose our fabrics to provide the best warmth, durability, and quality so kids can get outside and play on the coldest of days.