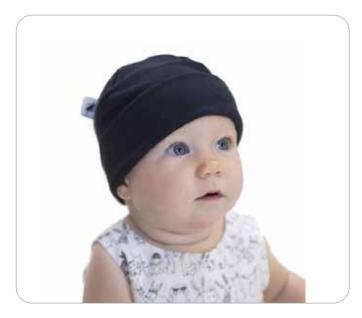

## ORGANIC COTTON JERSEY BEANIE

Our soft organic jersey beanie with an adjustable cuff is perfect for cool weather days. Wear it cuffed or slouchy.

Sizing from preemie to toddler.

14001

NB, 1M, 3M, 6M, XXS, XS, S