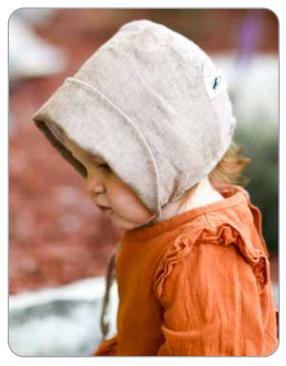

## LINEN CANVAS

Our linen canvas bonnets and caps have a rugged texture and weight perfect for autumn. Bonnets have a soft and cozy organic cotton flannel lining for cooler days. Adorable cap is perfect for all their adventures.

55% linen/45% cotton

Charcoal

Butterscotch Sprinkles

Copper

Vanilla Sprinkles

Strawberry Sprinkles

19510 - Linen Canvas Bonnet NB, 3mth, 6mth, XXS, XS

19511 - Linen Canvas Cap XXS,S,S,M