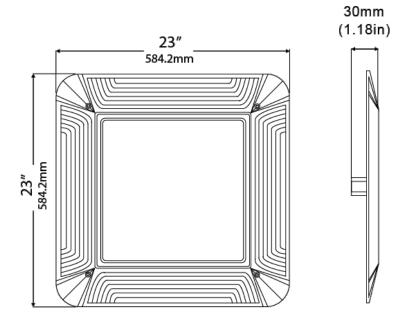

Frosted lens. 120° beam angle.

#### **WARRANTY:**

5-year limited warranty. Actual performance may differ as a result of end-user environment and application.

#### **ELECTRICAL:**

Available as 100-277V input. -40°C to 45°C, -40°F to 113°F

#### **INSTALLATION & MOUNTING:**

Wall Mounting with quick mount back plate for easy installation.

#### **CONTROLS & DIMMING:**

0-10V dimming comes standard.





| MODEL NUMBER – 5,000K | WATTAGE | LUMENS     | EFFICACY   | CRI | POWER<br>FACTOR | THD | REPLACES |
|-----------------------|---------|------------|------------|-----|-----------------|-----|----------|
| RL-CP-150W-H3-M2-N-DW | 150W    | 19,319.1LM | 133.01LM/W | 70  | 0.9             | 15% | 500W HID |

#### **DLC Product ID:**

RL-CP-150W-H3-M2-N-DW — PWB2QZJC

# **MEASUREMENTS**