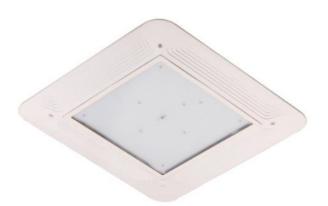

## **LED Gas Station Light**

### **CONSTRUCTION:**

Heavy die-cast aluminum housing.

#### **OPTICAL SYSTEM:**

SMD LED chips. Frosted lens. 120° beam angle.