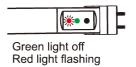

## **Back up power Operation**

AC power off (whether the wall switch is turned on or off), the battery is discharging, The back up power mode turn on, green light off, red light flashing.