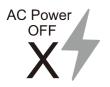

## **Back up power Operation**

AC power off (whether the wall switch is turned on or off), the battery is discharging, The back up power mode turn on, green light off, red light flashing.