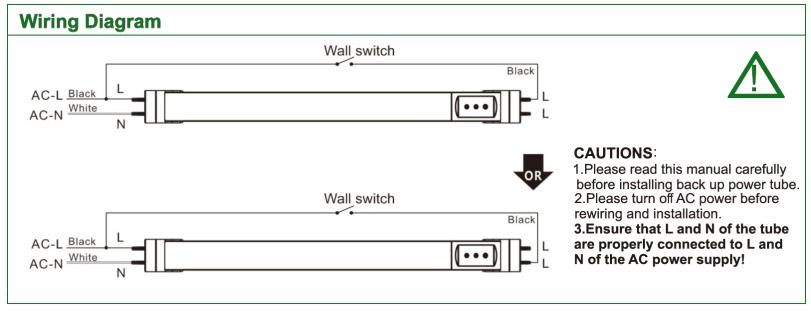

#### **INSTALLATION REQUIREMENTS:**

The installation should be done by a licensed electrician. This tube is Type B, please remove the ballast before installing. The operating temperature is  $0^{\circ}\text{C} + 50^{\circ}\text{C}$  (32°F + 122°F).