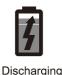

## **Back up power Operation**

AC power off (whether the wall switch is turned on or off), the battery is discharging, The back up power mode turn on, green light off, red light flashing.