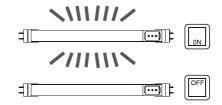

# **AC Operation**

AC power on, the battery is charging, the back up power mode turn off, green light on, red light off. Turn on or turn off AC output by wall switch

Turn on or turn off AC output by wall switch

## **Back up power Operation**

AC power off (whether the wall switch is turned on or off), the battery is discharging, The back up power mode turn on, green light off, red light flashing.