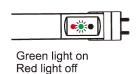

# **AC Operation**

AC power on, the battery is charging, the back up power mode turn off, green light on, red light off. Turn on or turn off AC output by wall switch

Turn on or turn off AC output by wall switch