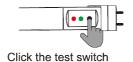

### **Button operation instructions**

1.AC power on, click the test switch, switch to back up power mode and lasts 3S, then automatically back to the working mode of AC Power supply

Back up power mode lasts 3S

2.No AC power supply, double-click the test switch ,turn on and turn off the back up power mode.

The back up power mode on or off.