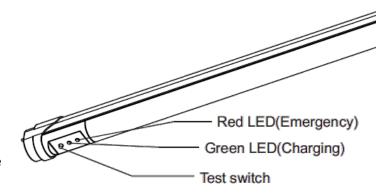

# **AC Operation**

AC power on, the battery is charging, the back up power mode turn off, green light on, red light off. Turn on or turn off AC output by wall switch

Turn on or turn off AC output by wall switch

## **Back up power Operation**

AC power off (whether the wall switch is turned on or off), the battery is discharging, The back up power mode turn on, green light off, red light flashing.

### **Button operation instructions**

1.AC power on, click the test switch, switch to back up power mode and lasts 3S, then automatically back to the working mode of AC Power supply

Back up power mode lasts 3S

2.No AC power supply, double-click the test switch ,turn on and turn off the back up power mode.

The back up power mode on or off.