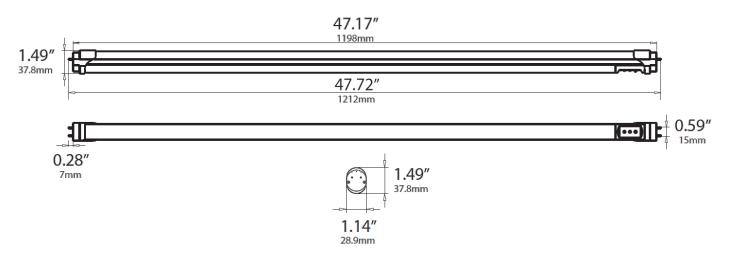

| AC OUTPUT POWER & LUMEN | EMERGENCY POWER & LUMEN | CCT    | CRI | EMERGENCY TIME |
|--------------------------|-------------------------|-------------------------|--------|-----|----------------|
| LOC-4FTT8-18W40KF-8WEM B | 18W 2,200LM             | 8W 980LM                | 4,000K | >80 | 1.5 hours      |
| LOC-4FTT8-18W50KF-8WEM B | 18W 2,200LM             | 8W 980LM                | 5,000K | >80 | 1.5 hours      |

## **LED 4FT Type B Emergency Tube**



| Series | Туре      | Wattage | CCT Option     | Lens    | Emergency Watt              | Туре       |
|--------|-----------|---------|----------------|---------|-----------------------------|------------|
| LOC-   | T8 4 Foot | 18W     | 4000K<br>5000K | Frosted | 8WEM = 8W emergency wattage | В – Туре В |

# **MEASUREMENTS**



# **PHOTOMETRIC**