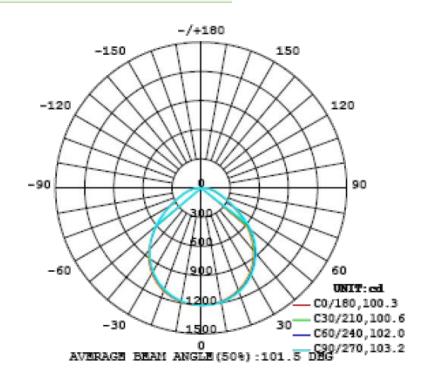

# **PHOTOMETRIC**

#### **OPTICAL SYSTEM:**

Lumileds 2835 LED Chips. 120° beam angle.