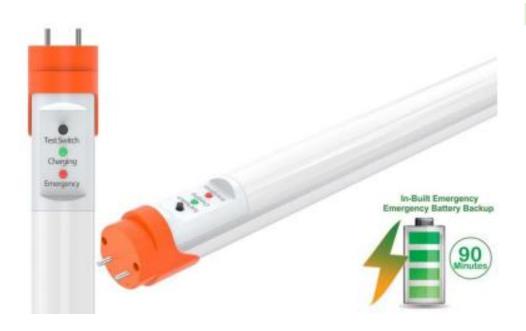

# **LED 4FT Type B Emergency Tube**

## **FEATURES**

- Built-in Lithium battery
- 2-1 tube: regular T8 LED tube + emergency function
- Emergency Time: ~ 90 minutes
- Battery Protection: over charge protection, over discharge protection and short circuit protection
- The batteries meet 500 cycles of standard charge and discharge
- High brightness in emergency mode
- 50,000 hours lifetime

#### **CONSTRUCTION:**

Oval extruded aluminum / polycarbonate body. Battery: 9.6V 600mAhLithium

## **CONTROLS & DIMMING:**

Non-dimming.

| MODEL NUMBER             | AC OUTPUT POWER & LUMEN | EMERGENCY POWER & LUMEN | CCT    | CRI | EMERGENCY TIME |
|--------------------------|-------------------------|-------------------------|--------|-----|----------------|
| LOC-4FTT8-18W40KF-8WEM B | 18W 2,200LM             | 8W 980LM                | 4,000K | >80 | 1.5 hours      |
| LOC-4FTT8-18W50KF-8WEM B | 18W 2,200LM             | 8W 980LM                | 5,000K | >80 | 1.5 hours      |