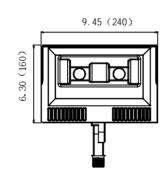

: IP65

## **Application**

 $Gymnasiums, Bill boards, Bull dings, Parks, Parking\ Lots, etc.$ 

|--|--|

| Input<br>Power | Delivered<br>Lumens<br>(5000K) | ETL | DLC      | Replaces     | Input<br>Voltage | ССТ(К) | CRI  | Power<br>Factor | THD  | Installation            |
|----------------|--------------------------------|-----|----------|--------------|------------------|--------|------|-----------------|------|-------------------------|
| 50W            | 5,500LM                        |     | 1        | 150-250W HID | 120-2777 4000    | 4000   | 4000 | >0.92           | <15% | Knuckle or<br>U-Bracket |
| 70W            | 7,700LM                        | 1   | <b>/</b> | 120W HID     |                  | 5000   | >15  |                 |      |                         |

## Inch(mm)





## Distribution Curve Flux