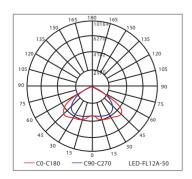

mnasiums, Bill boards, Bull dings, Parks, Parking\ Lots, etc.$ 

|--|--|

| Input<br>Power | Delivered<br>Lumens<br>(5000K) | ETL | DLC      | Replaces     | Input<br>Voltage | ССТ(К) | CRI  | Power<br>Factor | THD  | Installation            |
|----------------|--------------------------------|-----|----------|--------------|------------------|--------|------|-----------------|------|-------------------------|
| 50W            | 5,500LM                        |     | 1        | 150-250W HID | 120-2777 4000    | 4000   | 4000 | >0.92           | <15% | Knuckle or<br>U-Bracket |
| 70W            | 7,700LM                        | 1   | <b>/</b> | 120W HID     |                  | 5000   | >15  |                 |      |                         |

## Inch(mm)





## Distribution Curve Flux