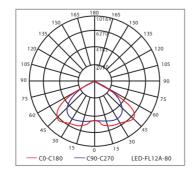

asiums, Bill boards, Bull dings, Parks, Parking\ Lots, etc.$ 

|--|--|

| Input<br>Power | Delivered<br>Lumens<br>(5000K) | ETL | DLC      | Replaces     | Input<br>Voltage | ССТ(К) | CRI  | Power<br>Factor | THD  | Installation            |
|----------------|--------------------------------|-----|----------|--------------|------------------|--------|------|-----------------|------|-------------------------|
| 50W            | 5,500LM                        |     | 1        | 150-250W HID | 120-2777 4000    | 4000   | 4000 | >0.92           | <15% | Knuckle or<br>U-Bracket |
| 70W            | 7,700LM                        | 1   | <b>/</b> | 120W HID     |                  | 5000   | >15  |                 |      |                         |

## Inch(mm)





## Distribution Curve Flux