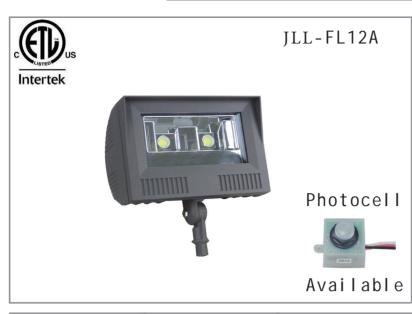

## **Product Description**

- ► High pressure die casting housing ,anti-static powder painting.
- ► High thermal conductive material and high efficiency cooling system.
- ► High efficient LM80 tested COB ensures excellent performanced.
- ► The fixture installation angle could be adjusted easily upon request.
- ► IP Rating: IP65

## **Application**

 $Gymnasiums, Bill boards, Bull dings, Parks, Parking\ Lots, etc.$ 

|--|--|

| Input<br>Power | Delivered<br>Lumens<br>(5000K) | ETL | DLC      | Replaces     | Input<br>Voltage | ССТ(К) | CRI  | Power<br>Factor | THD  | Installation            |
|----------------|--------------------------------|-----|----------|--------------|------------------|--------|------|-----------------|------|-------------------------|
| 50W            | 5,500LM                        |     | 1        | 150-250W HID | 120-2777 4000    | 4000   | 4000 | >0.92           | <15% | Knuckle or<br>U-Bracket |
| 70W            | 7,700LM                        | 1   | <b>/</b> | 120W HID     |                  | 5000   | >15  |                 |      |                         |