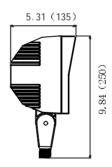

IP65

## **Application**

 $Gymnasiums, Bill boards, Bull dings, Parks, Parking\ Lots, etc.$ 

|--|--|

| Input<br>Power | Delivered<br>Lumens<br>(5000K) | ETL | DLC      | Replaces     | Input<br>Voltage | ССТ(К) | CRI  | Power<br>Factor | THD  | Installation            |
|----------------|--------------------------------|-----|----------|--------------|------------------|--------|------|-----------------|------|-------------------------|
| 50W            | 5,500LM                        |     | 1        | 150-250W HID | 120-2777 4000    | 4000   | 4000 | >0.92           | <15% | Knuckle or<br>U-Bracket |
| 70W            | 7,700LM                        | 1   | <b>/</b> | 120W HID     |                  | 5000   | >15  |                 |      |                         |

## Inch(mm)





## Distribution Curve Flux