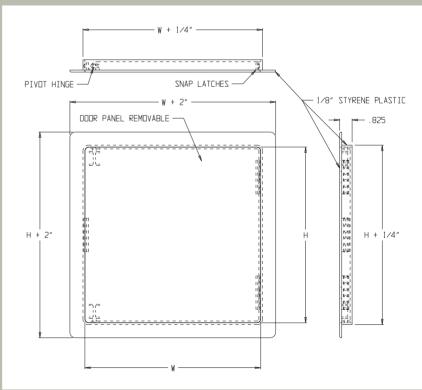

### PA-3000 Access Door Specifications:

**Door / Door Frame:** 1/8" high impact styrene plastic with U.V. stabilizers Flush to frame — rounded safety corners, one piece outside flange with 3/4" deep mounting frame

WEIGHT DED DOOD

Standard Latch: Snap latches allow door to fit tightly within frame

Door Hinge: Concealed

NOMINIAL DOOD CIZE W/V II

**Finish:** White, with textured exposed surfaces

Wall or ceiling opening is W + 1/4'' ( 6 mm) For detailed specifications see submittal sheet