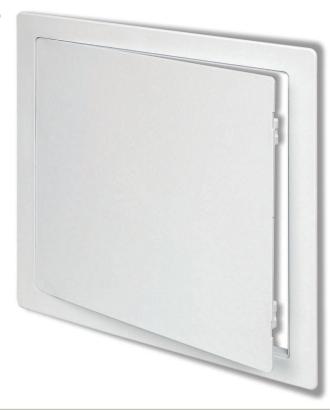

# FLUSH NON-RATED - Plastic Access Door

#### **Product Features**

- High impact styrene plastic with U.V. stabilizers
- Hinged with a removable feature

### PA-3000 Access Door Specifications:

**Door / Door Frame:** 1/8" high impact styrene plastic with U.V. stabilizers Flush to frame — rounded safety corners, one piece outside flange with 3/4" deep mounting frame