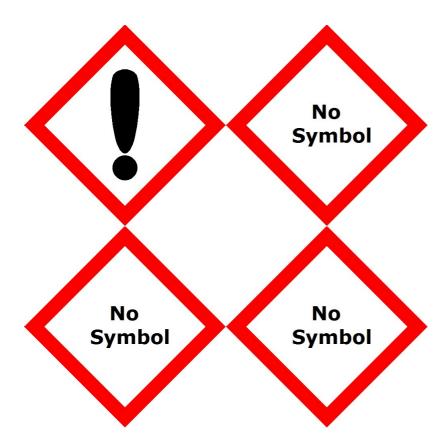

## Warning

May cause an allergic skin reaction Harmful to aquatic life with long lasting effects

Avoid breathing fumes. Avoid release to the environment. Wear protective gloves and eye protection IF ON SKIN: Wash with plenty of water. If skin irritation or rash occurs: Get medical advice. Store in a well-ventilated place. Keep cool.