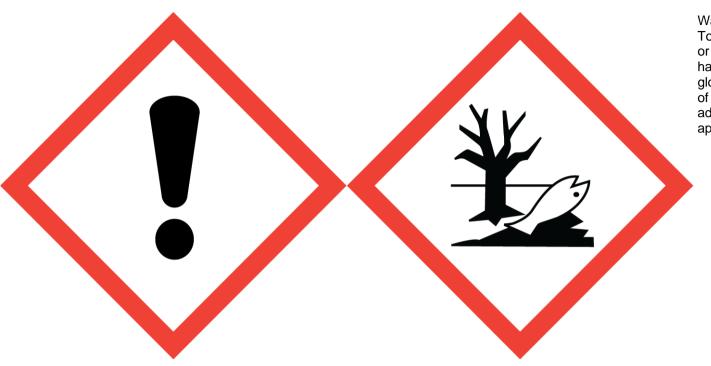

## JUICE PINEAPPLE (10% in NONE HAZARDOUS BASE) (CITRUS AURANTIUM DULCIS, Linalyl Acetate, limonene)

Warning: Causes skin irritation. May cause an allergic skin reaction. Toxic to aquatic life with long lasting effects. Avoid breathing vapour or dust. Wash hands and other contacted skin thoroughly after handling. Avoid release to the environment. Wear protective gloves/eye protection/face protection. IF ON SKIN: Wash with plenty of soap and water. If skin irritation or rash occurs: Get medical advice/attention. Collect spillage. Dispose of contents/container to approved disposal site, in accordance with local regulations.