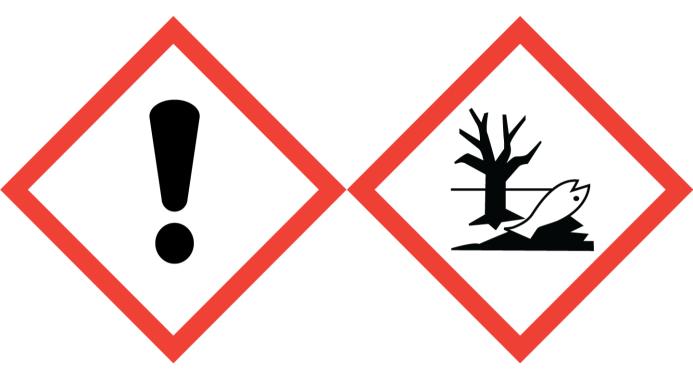

## (ISO E SUPER)

Warning: May cause an allergic skin reaction. Toxic to aquatic life with long lasting effects. Avoid breathing vapour or dust. Avoid release to the environment. Wear protective gloves/eye protection/face protection. IF ON SKIN: Wash with plenty of soap and water. If skin irritation or rash occurs: Get medical advice/attention. Collect spillage. Dispose of contents/container to approved disposal site, in accordance with local regulations. Contains BOISAMBRENE FORTE ex stort / AMBERWOOD F ex symrise b/n2144, GUAIACWOOD B/N:C9625, HEXYL SALICYLATE. May produce an allergic reaction.