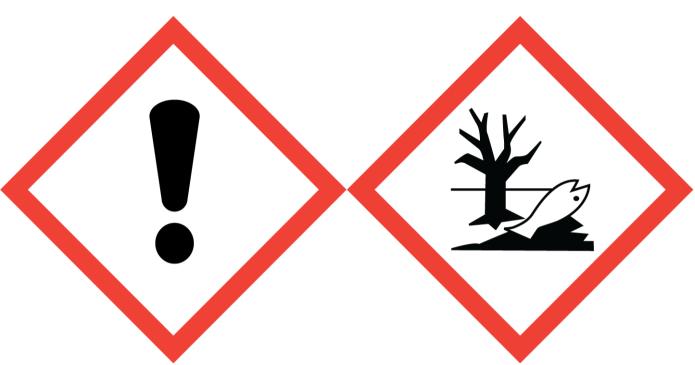

## **ENCHANTED FOREST (10% in NONE HAZARDOUS BASE) (ISO E SUPER)**

Warning: May cause an allergic skin reaction. Toxic to aquatic life with long lasting effects. Avoid breathing vapour or dust. Avoid release to the environment. Wear protective gloves/eye protection/face protection. IF ON SKIN: Wash with plenty of soap and water. If skin irritation or rash occurs: Get medical advice/attention. Collect spillage. Dispose of contents/container to approved disposal site, in accordance with local regulations. Contains BOISAMBRENE FORTE ex stort / AMBERWOOD F ex symrise b/n2144, LIXETONE, Linalyl Acetate, alpha iso methyl ionone, benzyl salicylate, coumarin, hexyl cinnamic aldehyde, limonene. May produce an allergic reaction.