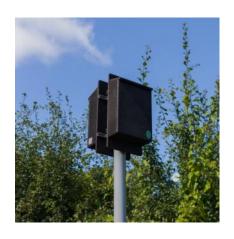

## Pole Mounted Bat Boxes

SKU: B1POL SI/DB RM/LC

Thank you for purchasing this Pole Mounted Bat Box. We hope it provides many years of great service to you and the resident bats.

Depending on the product you have selected, it will come with either 1 or 2 boxes, and each box will have either 2 or 3 Mounting Channels fixed to its back. First fit your only, or the first bat box to the Pole. Use 1 of the semi-circular Mounting Clips (with bolt and washer) in each Mounting Channel (please see diagram opposite). Make sure the box is aligned parallel to the Pole, and tighten the Mounting Clip so it is secure. If a second box is to be fitted, position it back to back with the first box, with the Pole in between. Use 2 of the Straight Mounting Clips for each pair of Mounting Channels to attach the second box to the first (NB not directly to the Pole) and then tighten all the bolts to secure the 2nd box.

These are heavy boxes, and should be erected with care by suitably qualified people with due regard for the safety of themselves and anyone who may pass near the roost. They should be checked regularly (we recommend annually) to ensure the Pole and boxes are securely fixed, not deteriorating and not likely to fall down.