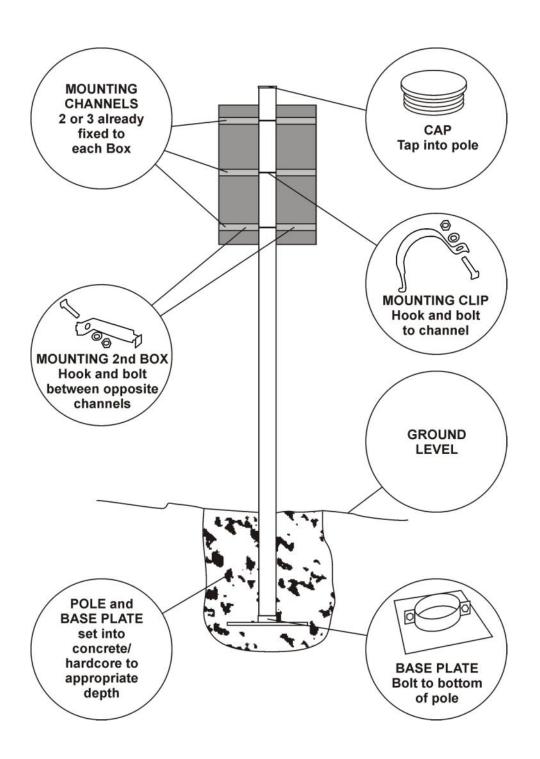

## Pole Mounted Bat Boxes

SKU: B1POL SI/DB RM/LC

Thank you for purchasing this Pole Mounted Bat Box. We hope it provides many years of great service to you and the resident bats.

Depending on the product you have selected, it will come with either 1 or 2 boxes, and each box will have either 2 or 3 Mounting Channels fixed to its back. First fit your only, or the first bat box to the Pole. Use 1 of the semi-circular Mounting Clips (with bolt and washer) in each Mounting Channel (please see diagram opposite). Make sure the box is aligned parallel to the Pole, and tighten the Mounting Clip so it is secure. If a second box is to be fitted, position it back to back with the first box, with the Pole in between. Use 2 of the Straight Mounting Clips for each pair of Mounting Channels to attach the second box to the first (NB not directly to the Pole) and then tighten all the bolts to secure the 2nd box.

To assemble and erect the Pole, fit the Cap of the Pole by tapping it firmly in position with a mallet or similar. Bolt the Base Plate securely to the base of the Pole. The Base Plate and lower part of the Pole should be secured fixed into the ground. Please follow the advice of a suitably qualified builder or structural engineer etc. Depending on the ground conditions we recommend approximately 1 metre depth of concrete.

Please note: The product comes in two parts, which may be dispatched separately; The Pole, Base Plate and Cap as one part, and the bat box/es with fixings as the other.