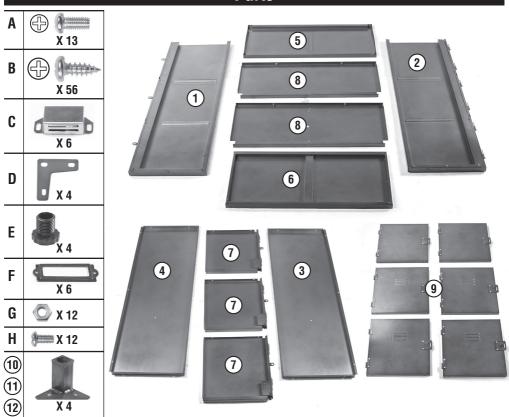

TAINS IMPORTANT INFORMATION REGARDING SAFETY, OPERATION, MAINTENANCE AND STORAGE OF THIS PRODUCT. BEFORE USE, READ CAREFULLY AND UNDERSTAND ALL CAUTIONS, WARNINGS, INSTRUCTIONS AND PRODUCT LABELS. FAILURE TO DO SO COULD RESULT IN SERIOUS PERSONAL INJURY AND/OR PROPERTY DAMAGE.

IF YOU SHOULD HAVE ANY QUESTIONS OR EXPERIENCE A PROBLEM WITH YOUR ALLTRADE® PRODUCT, DO NOT RETURN THIS PRODUCT TO THE STORE. PLEASE CALL OUR CUSTOMER SERVICE DEPARTMENT AT 1-800-423-3598. BEFORE YOU CALL, HAVE THE FOLLOWING INFORMATION AVAILABLE: MODEL No., DATE PURCHASED AND STORE LOCATION. AN ALLTRADE REPRESENTATIVE CAN RESOLVE YOUR PROBLEM OVER THE PHONE. IF YOU WOULD LIKE TO MAKE A SUGGESTION OR COMMENT, GIVE US A CALL OR EMAIL US AT: INFO@ ALLTRADETOOLS.COM. YOUR FEEDBACK IS VITAL TO US.







## **Parts**











Printed in China