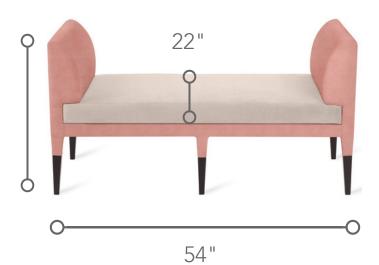

## Dimensions

Overall Dims: 54W x 22D x 28H Seat Dims: 42.2W x 22D x 17H \* can be ordered in a custom width or depth