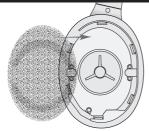

#### Insert Foam Pad

Remember to re-insert the foam before installing the new pad.