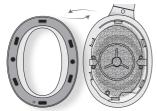

#### Install Replacement Earpad

Place the earpad onto the earcup - ensure correct orientation

Push down on the earpad firmly in all 6 locations - a small click may be heard when in place.

Ensure all tabs are correctly inserted, some may take a little more force than others.