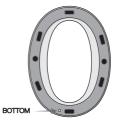

### Get To Know The Earpads

5 The small circle, indicted above, must be located to the bottom for correct orientation of the pad.