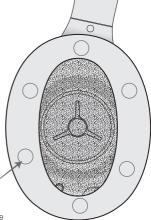

### Get To Know The Earpads

5 The small circle, indicted above, must be located to the bottom for correct orientation of the pad.