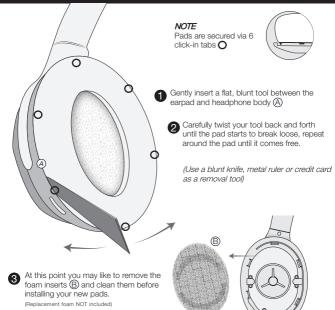

#### **Remove Old Pads**

#### Insert Foam Pad

Remember to re-insert the foam before installing the new pad.