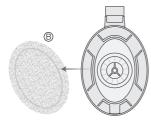

Pull out and discard the old foam pad (B) from inside the earcup.

# Insert New Foam Pad

Place the fresh foam into the earcup before installing your new pads.