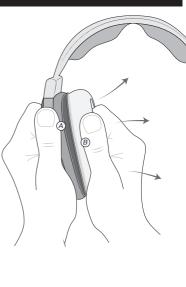

### Remove Old Pads

- $\ensuremath{ 1 \!\!\! 1 }$  Hold the headphones firmly with one hand  $\ensuremath{ \widehat{ \mathbb{A}} }$
- With you other and, grip the earpad and pull away from the head unit (a).

Pull out and discard the old foam pad (B) from inside the earcup.