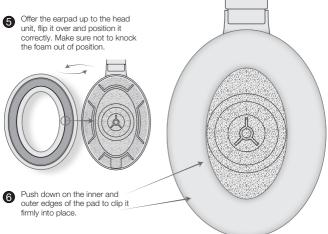

### Get To Know The Earpads

**NOTE:** The erapads can be installed any way up, and on either side.