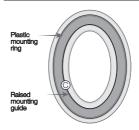

### Get To Know The Earpads

**NOTE:** The erapads can be installed any way up, and on either side.