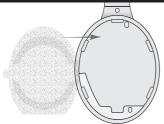

### Insert Foam Pad

Remember to re-insert the foam before installing the new pad.