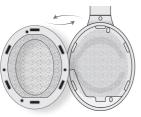

#### Install Replacement Earpad

Place the earpad onto the earcup ensure correct orientation

Push down on the earpad firmly in all 6 locations - a small click may be heard when in place.

Ensure all tabs are correctly inserted, some may take a little more force than others.