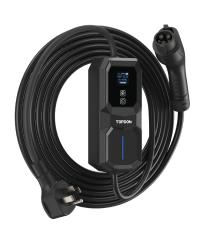

# **PulseQ AC Portable 32A**

## Lightning-Fast Charging:

Advanced voltage, current, and temperature detection modules for seamless power-up.

Delivers lightning-fast charging for all your adventures.

# Real-Time Insights:

User-friendly LCD display for tracking charging status.

Access real-time information effortlessly, keeping you in control.

# Unmatched Versatility:

Comprehensive range of connectors and plugs for various regions (US and Europe).

Ultimate charging companion on the road for electric vehicles.