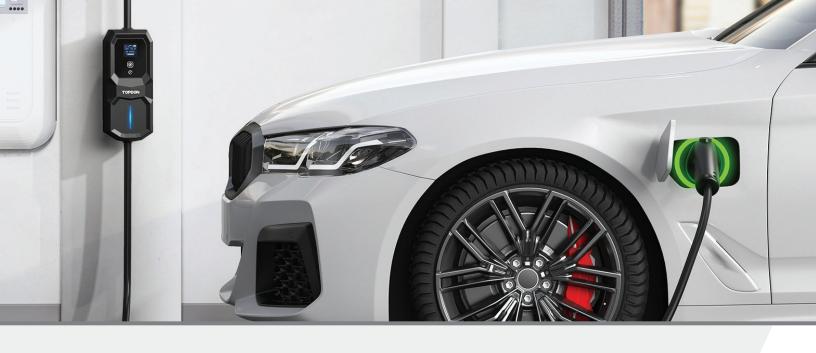

# **PulseQ AC Portable 32A**

## Lightning-Fast Charging:

Advanced voltage, current, and temperature detection modules for seamless power-up.

Delivers lightning-fast charging for all your adventures.

# Real-Time Insights:

User-friendly LCD display for tracking charging status.

Access real-time information effortlessly, keeping you in control.

# Unmatched Versatility:

Comprehensive range of connectors and plugs for various regions (US and Europe).

Ultimate charging companion on the road for electric vehicles.