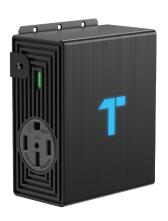

# **PulseQ NEMA Splitter**

50A and 30A option available

### **Smart Power Sharing:**

Power distribution with left-side priority.

Left-to-right charge when total output exceeds 30A (50A) – your top device is always prioritized.

Handy smart indicators for real-time monitoring of charging status.

### **Safety Comes First:**

Equipped with overload protection, short circuit protection, and overheating protection.

FCC and ETL certifications guarantee safety and compliance.

### Power Up Multiple Devices Simultaneously:

Connect and power up multiple devices at once.

Effortlessly charge and manage devices without worrying about power shortages.

Providing customers with high-quality, innovative products and comprehensive technical support. Learn more at **topdon.us** 