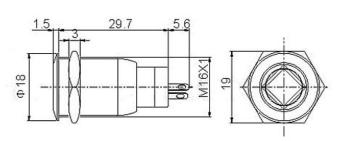

## **TH002**

THOR rugged metal push button remote control with green status LED ring with detachable face plate.

This chrome-plated metal button remote is rugged and looks really good while doing it!

Simply drill a 16mm hole into any material up to 1/2" thick and you can fit these in place, there's even a rubber gasket to keep water out of the enclosure. On the front of the button is a flat metal actuator, surrounded by a Green plastic LED ring.

## **Design Features**

- Remote control module for use with THOR inverters
- Includes detachable Remote Control module face plate
- Includes 20 feet remote cord
- Allows you to switch inverters output On or Off
- Drill hole diameter: 16mm
- Material: Chrome Plated brass
- Panel Thickness: 1-13mm

| Model #                                | TH002                                                                          |
|----------------------------------------|--------------------------------------------------------------------------------|
| Stand By Current                       | < 40 mA                                                                        |
| Operating Temperature Range            | 0°C to 40°C / 32°F to 104°F                                                    |
| Storage Temperature                    | -30°C to 70°C / -22°F to 158°F                                                 |
| Connecting Cables                      | 20Ft, 4 connectors, 4P4C or 6P4C Modular Plugs, Straight Connection            |
| Face Plate Dimensions                  | 3" W x 2' H                                                                    |
| Push Button Diameter                   | Diameter: 16 mm                                                                |
| Weight                                 | 4.5 Ounces                                                                     |
| Mechanical Life                        | 1,000,000 cycles                                                               |
| LED life                               | 40000 Hours                                                                    |
| For use with specific Inverter models. | TH1000, TH1500, TH2000, TH3000, TH5000, THMS1000, THMS1500, THMS2000, THMS3000 |