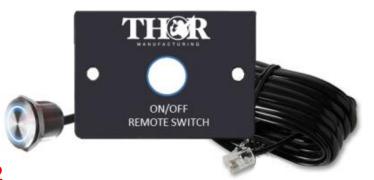

## THOR Remote Control Module With Detahcable Face Plate

## **TH002**

THOR rugged metal push button remote control with green status LED ring with detachable face plate.

This chrome-plated metal button remote is rugged and looks really good while doing it!

Simply drill a 16mm hole into any material up to 1/2" thick and you can fit these in place, there's even a rubber gasket to keep water out of the enclosure. On the front of the button is a flat metal actuator, surrounded by a Green plastic LED ring.

This button is a momentary push button. When pressed it will either turn your THOR inverter On or Off.

## **Design Features**

- Remote control module for use with THOR inverters
- Includes detachable Remote Control module face plate
- Includes 20 feet remote cord
- Allows you to switch inverters output On or Off
- Drill hole diameter: 16mm
- Material: Chrome Plated brass
- Panel Thickness: 1-13mm