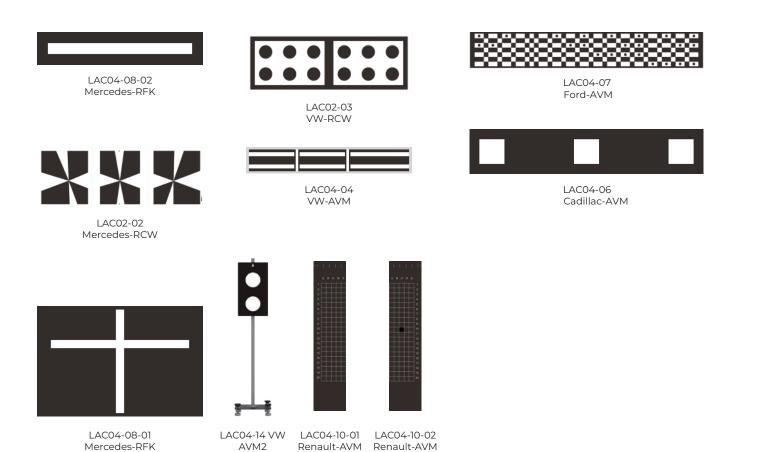

# **TOPDON USA SUPPORT**

SCHEDULE A DEMO 833-629-4832 SUPPORT@TOPDON.US

. .

.. ..

©2022 TOPDON USA Inc.

2-2022 V3

The **Phoenix ADAS Mobile Deluxe Package** comes with the **full set of accessories**, all of the **24 LDW targets** from the standard package, and the following targets:

## AVM EU (Europe Rear 360 Surround View Camera)

AVM AM (American Rear 360 Surround View Camera)

\*Additional Targets Available for Purchase

WWW.TOPDON.US

 $\triangleright$ 

400 Commons Way, Suite A Rockaway, NJ 07866-2030