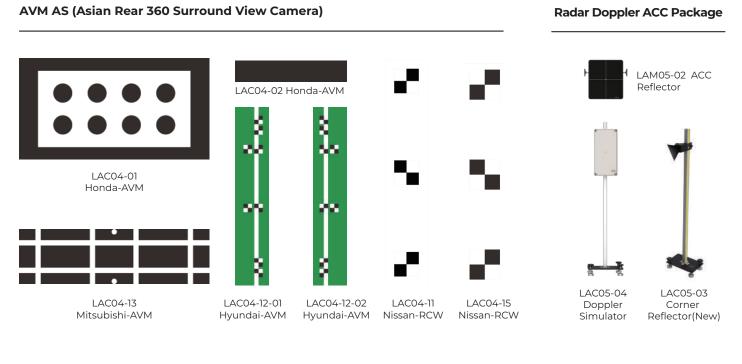

# **TOPDON USA SUPPORT**

SCHEDULE A DEMO 833-629-4832 SUPPORT@TOPDON.US

. .

.. ..

©2022 TOPDON USA Inc.

2-2022 V3

The **Phoenix ADAS Mobile Deluxe Package** comes with the **full set of accessories**, all of the **24 LDW targets** from the standard package, and the following targets:

## AVM EU (Europe Rear 360 Surround View Camera)

AVM AM (American Rear 360 Surround View Camera)

\*Additional Targets Available for Purchase

WWW.TOPDON.US

 $\triangleright$ 

400 Commons Way, Suite A Rockaway, NJ 07866-2030