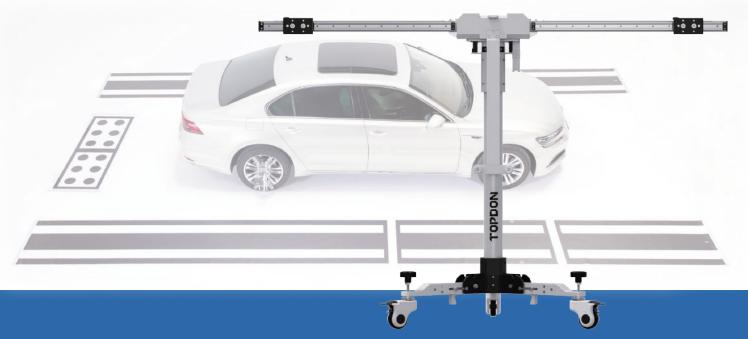

# Phoenix ADAS Mobile Deluxe Package (B)

# **Built for Precision**

The Phoenix ADAS Mobile is a foldable calibration frame for passive and active ADAS systems in cars. Now technicians can set up the Phoenix ADAS Mobile in less than 30 minutes and do the job from anywhere. Compatible with any of TOPDON's Phoenix Scanners, this device gives professionals the capability to work on the most modern cars. The Deluxe Package grows your calibration power with 17 additional 360 degree surround view targets for Asian, European, and American vehicles, a doppler simulator, radar cone target and and ACC relector. The Deluxe pacakge empowers shops to do more with a more powerful and versatile set up, covering almost every car brand on the road today.

#### · Totally Mobile

The Phoenix ADAS Mobile features a collapsible design for convenience, easy storage, and unmatched portability. With foldable arms and folding base legs you can easily put away this fully collapsible tool.

#### · Quick Set-Up

With this tool, professionals can calibrate ADAS systems from an auto shop, a parking lot, or even at a client's driveway. Its unmatched portability and convenience makes your business more productive and profitable.

#### Unmatched Precision

A high-precision 5-lasers device will assist you to position the ADAS calibration tool with exactness. Featuring a multifunctional base with 360-degree swivel wheels, it allows you to adjust the height and make adaptations to calibrate when working on uneven ground.

### Specs

The Phoenix ADAS Mobile comes safely packaged in a Wooden Case (3.8\*3.6\*2.0 ft; 308lb). Large targets are shipped separately in Carton Packaging (4.5 ft\*0.3 in\*3.3 ft; 39lb).