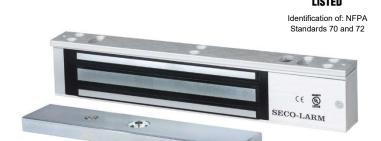

# 600-lb Electromagnetic Locks

**E-941SA-600** *UL Listed* (294,864,1034,10C\*)

E-941SA-600PQ with bond sensor, status LED UL listed (10C†)

<sup>\*</sup>The E-941SA-600 is UL 294, UL 1034, UL 864, and UL 10C for the USA, and 10C for Canada. †The E-941SA-600PQ is UL 10C for the USA and Canada.

E-941SA-600 shown