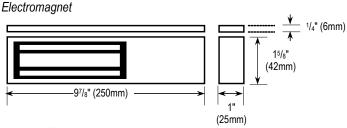

## **Dimensions:**

<sup>\*</sup>The E-941SA-600 is UL 294, UL 1034, UL 864, and UL 10C for the USA, and 10C for Canada. †The E-941SA-600PQ is UL 10C for the USA and Canada.

E-941SA-600 shown