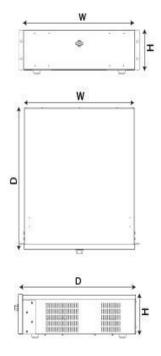

#### **Dimensions**

### **Specifications**

| Lockbox                   |                                                         |
|---------------------------|---------------------------------------------------------|
| Material                  | Electrolytic Galvanized Iron                            |
| Finish                    | Double Spray Coating (Black)                            |
| Dimensions (W x H x D)    | <b>LB3L</b> - 17.6 x 5.2 x 22in (447 x 133 x 560mm)     |
|                           | <b>XDLBB2</b> – 17.6 x 5.2 x 18.6in (447 x 131 x 472mm) |
| Weight                    | LB3L – 18.7lb (8.5kg)<br>XDLBB2 – 15.2lb (6.9kg)        |
| Items Included (Quantity) | Lock Key (2) Rubber Feet (4) Rack Mount Set (2)         |