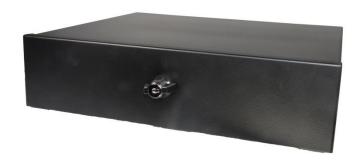

# LB3L/XDLBB2

- > Designed to Provide Security and Protection for Recorder while at the same time providing Ventilation for Optimum and Efficient Operation
- > Two Sizes Offered to Accommodate virtually all Recorder sizes
- > Removable Top Lid for Easy Access and Installation of Equipment
- > Keyed Lock on Front Door Permits Controlled Access to Front of Recorder
- > Manufactured of Tough Electrolytic Galvanized Iron
- > Rack Mount Brackets Included
- > Maximum Load Capacity 30lb (13.5kg)

### **Specifications**

| Lockbox                   |                                                         |
|---------------------------|---------------------------------------------------------|
| Material                  | Electrolytic Galvanized Iron                            |
| Finish                    | Double Spray Coating (Black)                            |
| Dimensions (W x H x D)    | <b>LB3L</b> - 17.6 x 5.2 x 22in (447 x 133 x 560mm)     |
|                           | <b>XDLBB2</b> – 17.6 x 5.2 x 18.6in (447 x 131 x 472mm) |
| Weight                    | LB3L – 18.7lb (8.5kg)<br>XDLBB2 – 15.2lb (6.9kg)        |
| Items Included (Quantity) | Lock Key (2) Rubber Feet (4) Rack Mount Set (2)         |