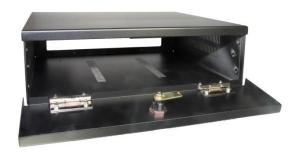

# LB3L/XDLBB2

- > Designed to Provide Security and Protection for Recorder while at the same time providing Ventilation for Optimum and Efficient Operation
- > Two Sizes Offered to Accommodate virtually all Recorder sizes
- > Removable Top Lid for Easy Access and Installation of Equipment
- > Keyed Lock on Front Door Permits Controlled Access to Front of Recorder
- > Manufactured of Tough Electrolytic Galvanized Iron
- > Rack Mount Brackets Included
- > Maximum Load Capacity 30lb (13.5kg)

### **Specifications**

| Lockbox                   |                                                         |
|---------------------------|---------------------------------------------------------|
| Material                  | Electrolytic Galvanized Iron                            |
| Finish                    | Double Spray Coating (Black)                            |
| Dimensions (W x H x D)    | <b>LB3L</b> - 17.6 x 5.2 x 22in (447 x 133 x 560mm)     |
|                           | <b>XDLBB2</b> – 17.6 x 5.2 x 18.6in (447 x 131 x 472mm) |
| Weight                    | LB3L – 18.7lb (8.5kg)<br>XDLBB2 – 15.2lb (6.9kg)        |
| Items Included (Quantity) | Lock Key (2) Rubber Feet (4) Rack Mount Set (2)         |