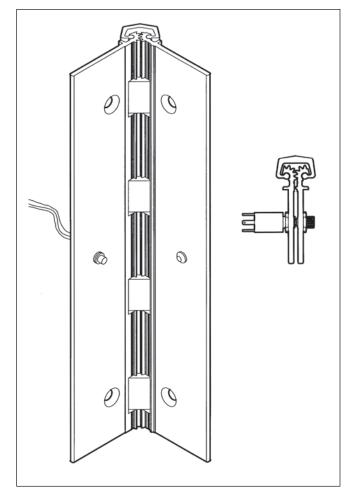

## **EMS** (Exposed Electric Monitor Switch)

- **PREP:** SELECT geared continuous hinges can be prepared for an exposed electric monitor switch to provide noncontinuous current. 120V AC at 250MA 30W maximum.
- **LOCATION:** Specify the dimension from the top of the hinge to the centerline of the EMS. Avoid putting the EMS within one inch of a fastener hole. Hinge is installed flush with the top of the door.

Refer to the templates in the Concealed Geared Hinge section to choose appropriate EMS location. These templates are also available online at www.SelectHinges.com.

**HANDING:** Specify the handing of each door requiring the EMS.

**ORDER:** Use suffix "EMS," plus the location and handing. Only one EMS is required per monitoring hinge.

Example: SL24 HD 83" Clear EMS 36" from top of hinge to centerline, RH.

**AVAILABILITY:** Available on geared hinge models SL11, SL12, SL14, SL18, SL24, SL26, SL27, SL31, SL38, SL40, SL41, SL44, SL48 and SL84.