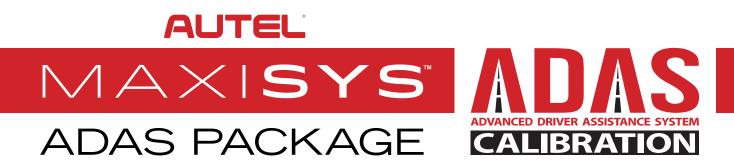

Front Wheel Targets (L&R) AUTEL-CSC0500-05

Digital Tape Measure (3x) AUTEL-CSC0500-05

Center Digital Tape Measure Bracket AUTEL-CSC0500-05

Digital Tape Measure Crossbar Brackets (2x) AUTEL-CSC0500-05

Placement Boards (2x) AUTEL-CSC0500-05

## S COMPATIBLE WITH THE AUTEL STANDARD FRAME

Part# DIGITALADAS

Frame Distance Measuring Upgrade for Standard Frame

Digital Tape Measure Crossbar Brackets - Holds digital tape measure for faster & more accurate frame placement Front Wheel Targets - Used with digital tape measures to find accurate distance from front axle Placement Boards - For use on an alignment lift