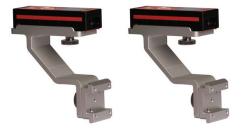

## S COMPATIBLE WITH THE AUTEL STANDARD FRAME

Part# DIGITALADAS

Frame Distance Measuring Upgrade for Standard Frame

Digital Tape Measure Crossbar Brackets - Holds digital tape measure for faster & more accurate frame placement Front Wheel Targets - Used with digital tape measures to find accurate distance from front axle Placement Boards - For use on an alignment lift

**Center Digital Tape Measure Bracket** - Finds distance from front of car when measuring from emblem/bumper **Digital Tape Measures** - Replaces manual tape measure for faster & more accurate frame placement