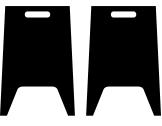

## S COMPATIBLE WITH THE AUTEL STANDARD FRAME

Part# DIGITALADAS

Frame Distance Measuring Upgrade for Standard Frame

Digital Tape Measure Crossbar Brackets - Holds digital tape measure for faster & more accurate frame placement Front Wheel Targets - Used with digital tape measures to find accurate distance from front axle Placement Boards - For use on an alignment lift