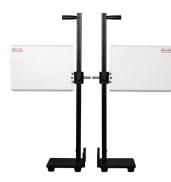

Front Wheel Targets (L&R) AUTEL-CSC0500-05

Digital Tape Measure (3x) AUTEL-CSC0500-05

Center Digital Tape Measure Bracket AUTEL-CSC0500-05

Digital Tape Measure Crossbar Brackets (2x) AUTEL-CSC0500-05

Placement Boards (2x) AUTEL-CSC0500-05

**Center Digital Tape Measure Bracket** - Finds distance from front of car when measuring from emblem/bumper **Digital Tape Measures** - Replaces manual tape measure for faster & more accurate frame placement