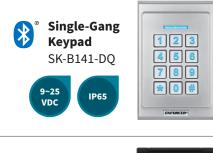

\*SK-B141-DQ does not include Proximity reader

тм

sales@seco-larm.com

Tel:(800) 662-0800Email:Fax:(949) 261-7326Website:

Fax: (949) 261-7326 Website: www.seco-larm.com SECO-LARM' ENFORCER' CRIMEBUSTER CBA SLI® 2.\* The Bluetooth\* word mark and logos are registered trademarks owned by Bluetooth SIG. Inc. and any use of such marks by SECO-LARM is under license other trademarks and trade names are those of their respective owners. Mullion Keypad with Proximity Reader SK-B241-PQ