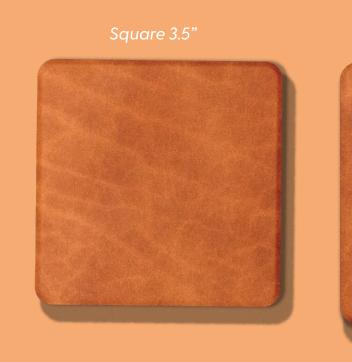

#### **STEP 2** RECEIVE AND APPROVE MOCK-UPS



**STEP 4** OUR TEAM GETS STARTED ON YOUR ORDER **STEP 5** WE COMPLETE AND SHIP IN 1 TO 5 WEEKS

## **HOW IT WORKS**



### **STEP 3** CONFIRM ORDER INFO AND PAY INVOICE





## COASTER CATALOG

### **1. SELECT YOUR SHAPE**

We stock 6 shapes and sizes of coasters which are our most popular. Don't like our stock shapes? Thanks to our fancy CNC Knife Cutting machine, we can cut just about any shape you can think of. All we need is a file, photo, or doodle.

**Note:** Custom shapes do require a higher MOQ and may take us a week or two longer to make.

## **CUSTOM SHAPES**



If you can think it, we can cut it!





## **STOCK SHAPES**

Square 3.75"



Square 4"



Circle 3.75"

Circle 4"







## COASTER CATALOG

## 2. SELECT YOUR COLOR

We stock 13 different leathers colors, all of which are VEG Tanned right here in the USA. The Tannery called Wickett & Craig. All leather is full grain which means that the grain of the leather is natural which results in all sorts are natural character. The leathers come in a SEMI-GLOSS (TH) or MATTE (EB) Finish.

## **BEST SELLERS**

We agree, too many choices. Below are what we have sold the most of over the past few years.

1.) Buck Brown TH

2.) Black EB or TH

- 3.) Dark Brown EB
- 4.) Olive TH
- 5.) Navy TH



tural Carving

Black E

## **LEATHER COLOR SELECTION**



### **COASTER CATALOG**

## 3. Select Stamping Style

First you have to choose whether yo