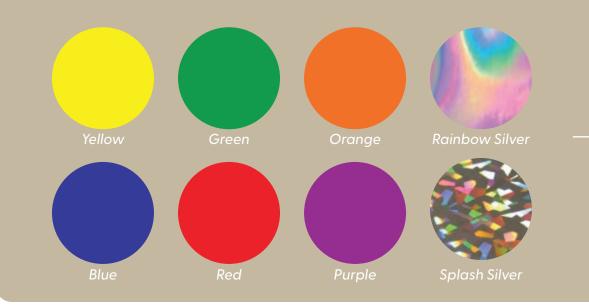

## **ADDITIONAL FOIL OPTIONS**

Don't see the right foil? Just ask, we've got about 45 Additional colors in our workshop. Below are a few popular options.

DEBOSS SILVER GOLD WHITE BLACK