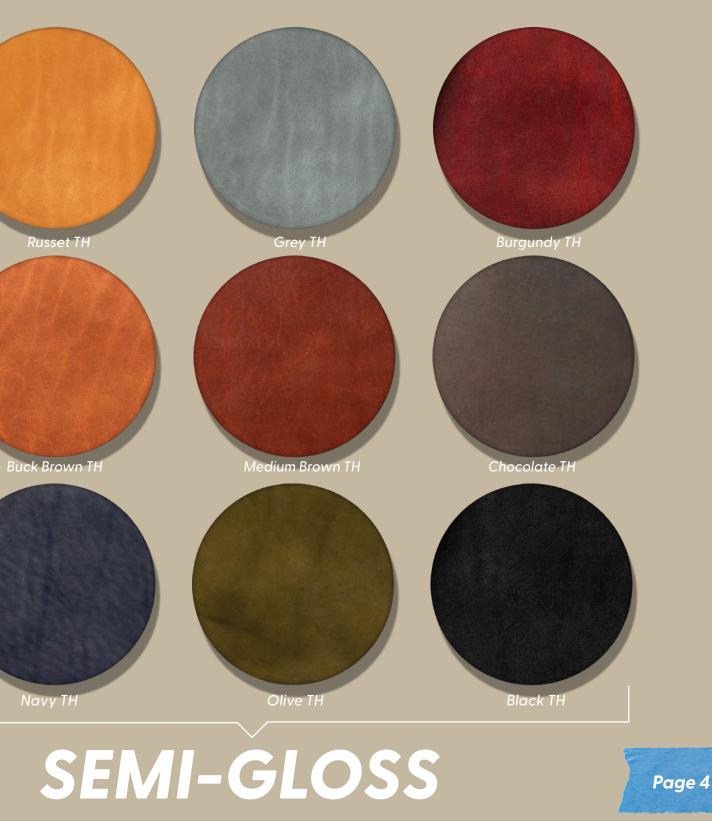

## 2. SELECT YOUR COLOR

We stock 13 different leathers colors, all of which are VEG Tanned right here in the USA. The Tannery called Wickett & Craig. All leather is full grain which means that the grain of the leather is natural which results in all sorts are natural character. The leathers come in a SEMI-GLOSS (TH) or MATTE (EB) Finish.

## **BEST SELLERS**

We agree, too many choices. Below are what we have sold the most of over the past few years.

1.) Buck Brown TH

2.) Black EB or TH

- 3.) Dark Brown EB
- 4.) Olive TH
- 5.) Navy TH

tural Carving

## **LEATHER COLOR SELECTION**