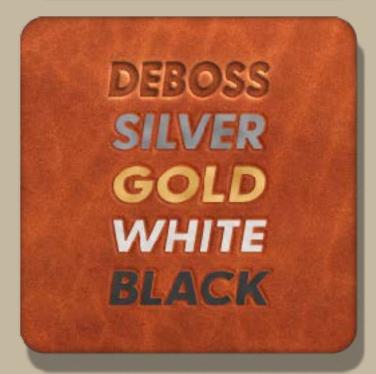

## **ADDITIONAL FOIL OPTIONS**

Don't see the right foil? Just ask, we've got about 45 Additional colors in our workshop. Below are a few popular options.

DEBOSS SILVER GOLD WHITE BLACK

## 3. Select Stamping Style

First you have to choose whether you would like a deboss or a Foil Stamp. A deboss is when we press your logo into the leather using heat and pressure. This is a nice subtle option. Foil is when we heat Transfer a color onto the leather and then deboss it in. Foil stamping is pretty damn durable and will stand up to just about anything!.