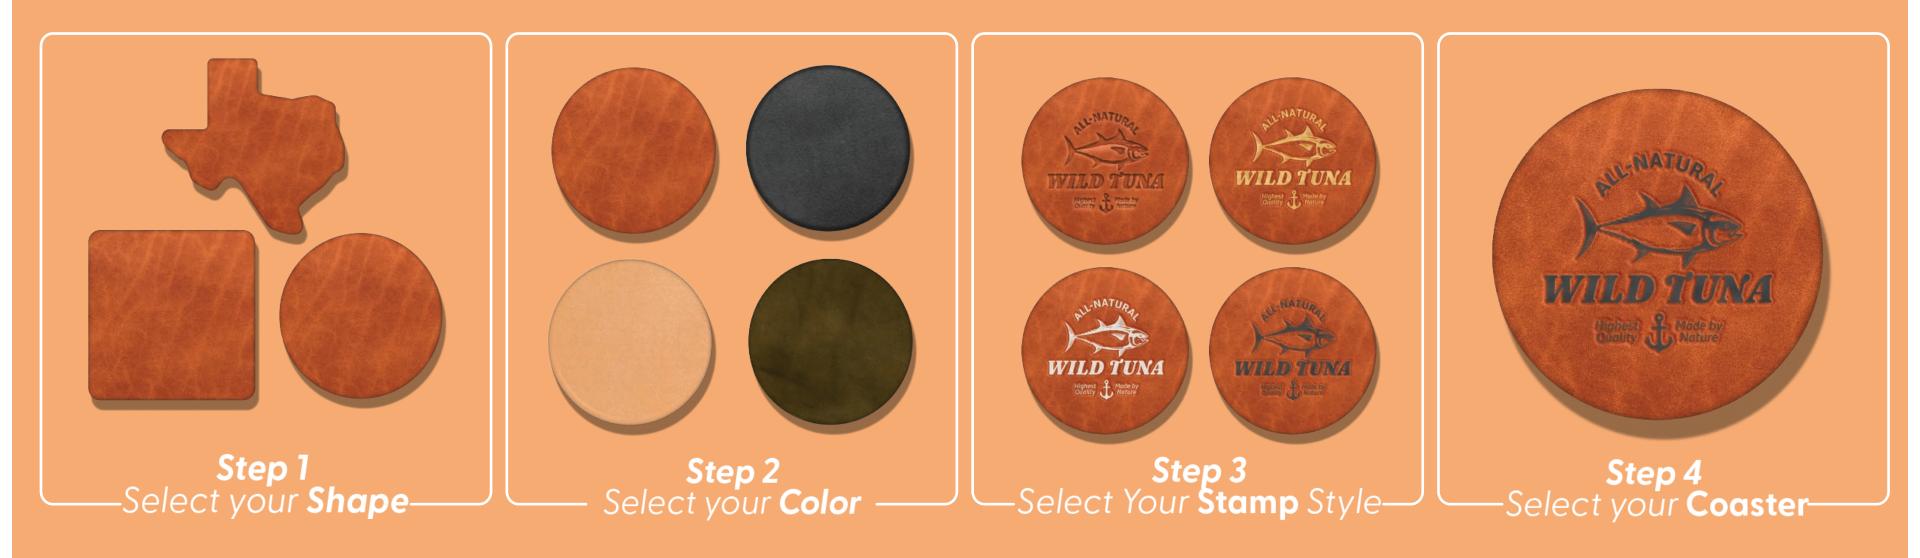

### **1. SELECT YOUR SHAPE**

We stock 6 shapes and sizes of coasters which are our most popular. Don't like our stock shapes? Thanks to our fancy CNC Knife Cutting machine, we can cut just about any shape you can think of. All we need is a file, photo, or doodle.

## 2. SELECT YOUR COLOR

We stock 13 different leathers colors, all of which are VEG Tanned right here in the USA. The Tannery called Wickett & Craig. All leather is full grain which means that the grain of the leather is natural which results in all sorts are natural character. The leathers come in a SEMI-GLOSS (TH) or MATTE (EB) Finish.

## 3. Select Stamping Style

First you have to choose whether you would like a deboss or a Foil Stamp. A deboss is when we press your logo into the leather using heat and pressure. This is a nice subtle option. Foil is when we heat Transfer a color onto the leather and then deboss it in. Foil stamping is pretty damn durable and will stand up to just about anything!.