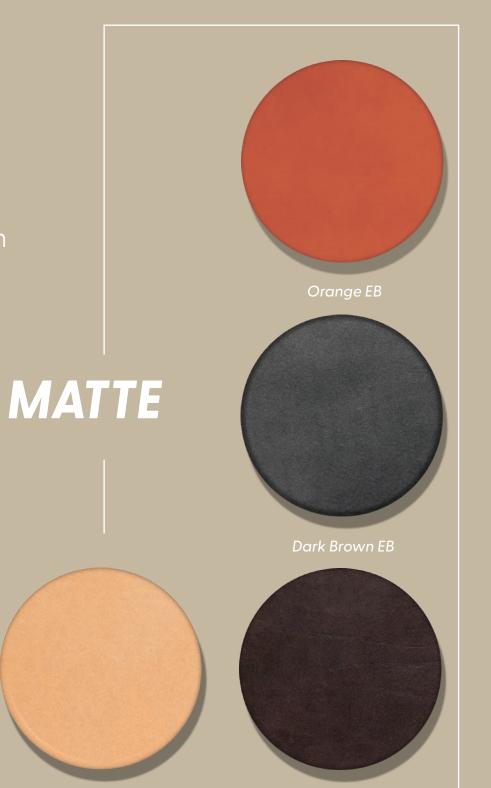

## 2. SELECT YOUR COLOR

We stock 13 different leathers colors, all of which are VEG Tanned right here in the USA. The Tannery called Wickett & Craig. All leather is full grain which means that the grain of the leather is natural which results in all sorts are natural character. The leathers come in a SEMI-GLOSS (TH) or MATTE (EB) Finish.

## **BEST SELLERS**

We agree, too many choices. Below are what we have sold the most of over the past few years.

1.) Buck Brown TH

2.) Black EB or TH

- 3.) Dark Brown EB
- 4.) Olive TH
- 5.) Navy TH

tural Carving

## **LEATHER COLOR SELECTION**