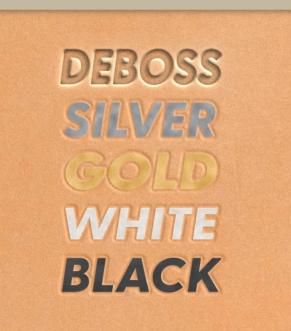

## **ADDITIONAL FOIL OPTIONS**

Don't see the right foil? Just ask, we've got about 45 Additional colors in our workshop. Below are a few popular options.

DEBOSS SILVER GOLD WHITE BLACK

## 3. Select Stamping Style

First you have to choose whether you would like a deboss or a Foil Stamp. A deboss is when we press your logo into the leather using heat and pressure. This is a nice subtle option. Foil is when we heat Transfer a color onto the leather and then deboss it in. Foil stamping is pretty damn durable and will stand up to just about anything!.