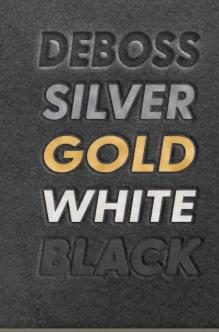

## **ADDITIONAL FOIL OPTIONS**

Don't see the right foil? Just ask, we've got about 45 Additional colors in our workshop. Below are a few popular options.

DEBOSS SILVER GOLD WHITE BLACK

## 3. Select Stamping Style

First you have to choose whether you would like a deboss or a Foil Stamp. A deboss is when we press your logo into the leather using heat and pressure. This is a nice subtle option. Foil is when we heat Transfer a color onto the leather and then deboss it in. Foil stamping is pretty damn durable and will stand up to just about anything!.