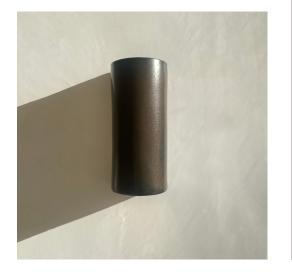

## SLATE TALL INTERIOR CERAMIC WALL LIGHT

Proudly Handmade in Tasmania

| PRODUCT CODE    | WP_SLA_T_GU10              |
|-----------------|----------------------------|
| DIMENSIONS (mm) | 120W x 100D x 260H +/- 5mi |
| WEIGHT (kg)     | 2.5                        |
| CLAY TYPE       | Smooth                     |
| GLAZE FINISH    | Shimmered Slate            |