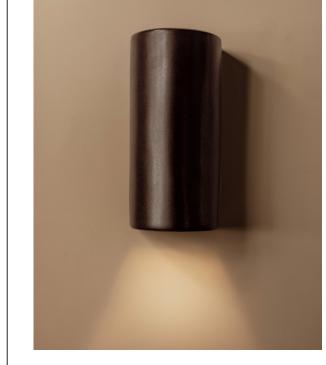

## SLATE TALL INTERIOR CERAMIC WALL LIGHT

Proudly Handmade in Tasmania

| PRODUCT CODE    | WP_SLA_T_GU10              |
|-----------------|----------------------------|
| DIMENSIONS (mm) | 120W x 100D x 260H +/- 5mi |
| WEIGHT (kg)     | 2.5                        |
| CLAY TYPE       | Smooth                     |
| GLAZE FINISH    | Shimmered Slate            |

LIGHT DIRECTION Globe direction down, emits soft upwards glow.

LIGHT SOURCE GU10 240V, LED, dimmable, 5-10W, globe not included.

IP RATING IP20- For indoor use only, please refer to Wet Area IP Zone Diagram for bathroom installation locations. MOUNTING PLATE FINISH White powder coated