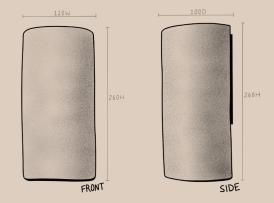

## SLATE TALL INTERIOR CERAMIC WALL LIGHT

Proudly Handmade in Tasmania

| PRODUCT CODE    | WP_SLA_T_GU10              |
|-----------------|----------------------------|
| DIMENSIONS (mm) | 120W x 100D x 260H +/- 5mi |
| WEIGHT (kg)     | 2.5                        |
| CLAY TYPE       | Smooth                     |
| GLAZE FINISH    | Shimmered Slate            |