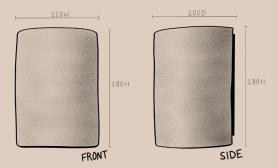

## SLATE SHORT INTERIOR CERAMIC WALL LIGHT

Proudly Handmade in Tasmania

PRODUCT CODE WP\_SLA\_S

DIMENSIONS (mm) 120W x 100D x 180H +/- 5mr

WEIGHT (kg) 2.0

CLAY TYPE Smooth

GLAZE FINISH Shimmered Slate

LIGHT DIRECTION Globe direction down, emits soft upwards glow