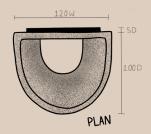

## SLATE SHORT INTERIOR CERAMIC WALL LIGHT

Proudly Handmade in Tasmania

PRODUCT CODE WP\_SLA\_S

DIMENSIONS (mm) 120W x 100D x 180H +/- 5mr

WEIGHT (kg) 2.0

CLAY TYPE Smooth

GLAZE FINISH Shimmered Slate

LIGHT DIRECTION Globe direction down, emits soft upwards glow