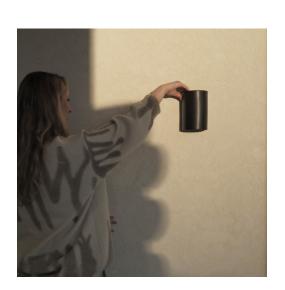

## SLATE SHORT INTERIOR CERAMIC WALL LIGHT

Proudly Handmade in Tasmania

PRODUCT CODE WP\_SLA\_S

DIMENSIONS (mm) 120W x 100D x 180H +/- 5mr

WEIGHT (kg) 2.0

CLAY TYPE Smooth

GLAZE FINISH Shimmered Slate

LIGHT DIRECTION Globe direction down, emits soft upwards glow