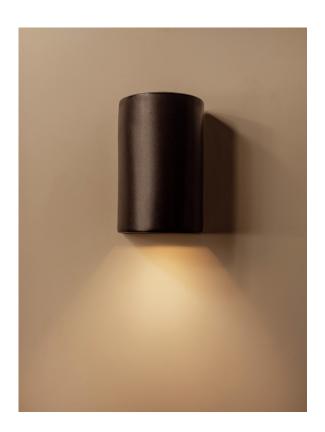

## SLATE SHORT INTERIOR CERAMIC WALL LIGHT

Proudly Handmade in Tasmania

PRODUCT CODE WP\_SLA\_S

DIMENSIONS (mm) 120W x 100D x 180H +/- 5mr

WEIGHT (kg) 2.0

CLAY TYPE Smooth

GLAZE FINISH Shimmered Slate

LIGHT DIRECTION Globe direction down, emits soft upwards glow