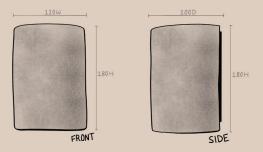

## NUDIE SHORT EXTERIOR CERAMIC WALL LIGHT

Proudly Handmade in Tasmania

PRODUCT CODE WP\_EX\_NUD

DIMENSIONS (mm) 120W x 100D x 180H +/- 5mr

WEIGHT (kg) 2.0
CLAY TYPE Nudie

GLAZE FINISH Raw, sealed

LIGHT DIRECTION Globe direction down, closed ceramic top