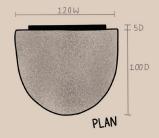

## NUDIE SHORT EXTERIOR CERAMIC WALL LIGHT

Proudly Handmade in Tasmania

PRODUCT CODE WP\_EX\_NUD

DIMENSIONS (mm) 120W x 100D x 180H +/- 5mr

WEIGHT (kg) 2.0
CLAY TYPE Nudie

GLAZE FINISH Raw, sealed

LIGHT DIRECTION Globe direction down, closed ceramic top