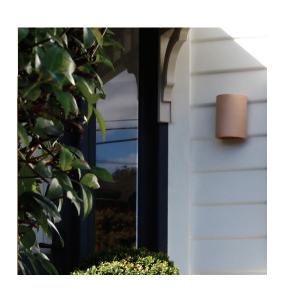

## NUDIE SHORT EXTERIOR CERAMIC WALL LIGHT

Proudly Handmade in Tasmania

PRODUCT CODE WP\_EX\_NUD

DIMENSIONS (mm) 120W x 100D x 180H +/- 5mr

WEIGHT (kg) 2.0
CLAY TYPE Nudie

GLAZE FINISH Raw, sealed

LIGHT DIRECTION Globe direction down, closed ceramic top

**LIGHT SOURCE** GU10 240V, LED, dimmable, 5-10W, globe not included.

IP RATING IP33- For exterior use, please refer to AS-NZS 3000:2018 pages 2014 & 2015 and speak with your licensed electrcian.

MOUNTING PLATE FINISH White powder coated aluminium, protected against corrosion.