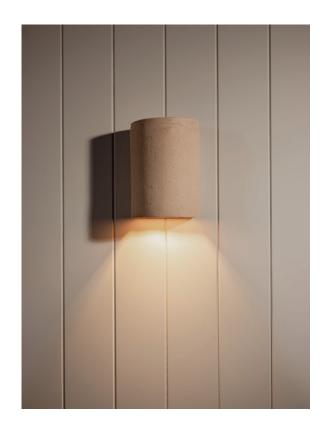

## NUDIE SHORT EXTERIOR CERAMIC WALL LIGHT

Proudly Handmade in Tasmania

PRODUCT CODE WP\_EX\_NUD

DIMENSIONS (mm) 120W x 100D x 180H +/- 5mr

WEIGHT (kg) 2.0
CLAY TYPE Nudie

GLAZE FINISH Raw, sealed

LIGHT DIRECTION Globe direction down, closed ceramic top

**LIGHT SOURCE** GU10 240V, LED, dimmable, 5-10W, globe not included.

IP RATING IP33- For exterior use, please refer to AS-NZS 3000:2018 pages 2014 & 2015 and speak with your licensed electrcian.

MOUNTING PLATE FINISH White powder coated aluminium, protected against corrosion.