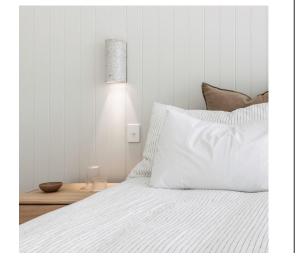

## DUSK TALL INTERIOR CERAMIC WALL LIGHT

Proudly Handmade in Tasmania

| PRODUCT CODE    | WP_EX_DUS_T_GU10           |
|-----------------|----------------------------|
| DIMENSIONS (mm) | 120W x 100D x 260H +/- 5mr |
| WEIGHT (kg)     | 2.5                        |
| CLAY TYPE       | Flek                       |
| GLAZE FINISH    | Eggshell White             |

LIGHT DIRECTION Globe direction down, emits soft upwards glow.

LIGHT SOURCE GU10 240V, LED, dimmable, 5-10W, globe not included.

IP RATING IP20- For indoor use only, please refer to Wet Area IP Zone Diagram for bathroom installation locations. MOUNTING PLATE FINISH White powder coated