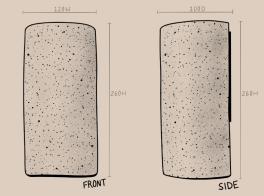

## DUSK TALL INTERIOR CERAMIC WALL LIGHT

Proudly Handmade in Tasmania

| PRODUCT CODE    | WP_EX_DUS_T_GU10           |
|-----------------|----------------------------|
| DIMENSIONS (mm) | 120W x 100D x 260H +/- 5mr |
| WEIGHT (kg)     | 2.5                        |
| CLAY TYPE       | Flek                       |
| GLAZE FINISH    | Eggshell White             |