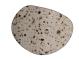

## DUSK TALL INTERIOR CERAMIC WALL LIGHT

Proudly Handmade in Tasmania

| PRODUCT CODE    | WP_EX_DUS_T_GU10           |
|-----------------|----------------------------|
| DIMENSIONS (mm) | 120W x 100D x 260H +/- 5mr |
| WEIGHT (kg)     | 2.5                        |
| CLAY TYPE       | Flek                       |
| GLAZE FINISH    | Eggshell White             |