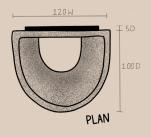

## DUSK TALL INTERIOR CERAMIC WALL LIGHT

Proudly Handmade in Tasmania

| PRODUCT CODE    | WP_EX_DUS_T_GU10           |
|-----------------|----------------------------|
| DIMENSIONS (mm) | 120W x 100D x 260H +/- 5mr |
| WEIGHT (kg)     | 2.5                        |
| CLAY TYPE       | Flek                       |
| GLAZE FINISH    | Eggshell White             |