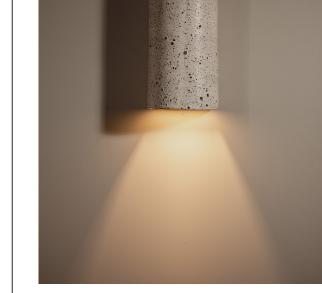

## DUSK TALL INTERIOR CERAMIC WALL LIGHT

Proudly Handmade in Tasmania

| PRODUCT CODE    | WP_EX_DUS_T_GU10           |
|-----------------|----------------------------|
| DIMENSIONS (mm) | 120W x 100D x 260H +/- 5mr |
| WEIGHT (kg)     | 2.5                        |
| CLAY TYPE       | Flek                       |
| GLAZE FINISH    | Eggshell White             |

LIGHT DIRECTION Globe direction down, emits soft upwards glow.

LIGHT SOURCE GU10 240V, LED, dimmable, 5-10W, globe not included.

IP RATING IP20- For indoor use only, please refer to Wet Area IP Zone Diagram for bathroom installation locations. MOUNTING PLATE FINISH White powder coated