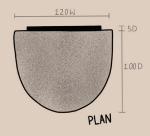

## DUSK SHORT EXTERIOR CERAMIC WALL LIGHT

Proudly Handmade in Tasmania

| PRODUCT CODE    | WP_EX_DUS_S                |
|-----------------|----------------------------|
| DIMENSIONS (mm) | 120W x 100D x 180H +/- 5mm |
| WEIGHT (kg)     | 2.0                        |
| CLAY TYPE       | Flek                       |
| GLAZE FINISH    | Eggshell White             |