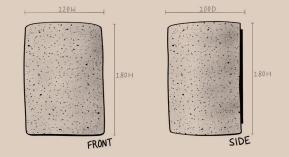

## DUSK SHORT EXTERIOR CERAMIC WALL LIGHT

Proudly Handmade in Tasmania

| PRODUCT CODE    | WP_EX_DUS_S                |
|-----------------|----------------------------|
| DIMENSIONS (mm) | 120W x 100D x 180H +/- 5mm |
| WEIGHT (kg)     | 2.0                        |
| CLAY TYPE       | Flek                       |
| GLAZE FINISH    | Eggshell White             |