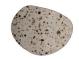

## DUSK SHORT EXTERIOR CERAMIC WALL LIGHT

Proudly Handmade in Tasmania

| PRODUCT CODE    | WP_EX_DUS_S                |
|-----------------|----------------------------|
| DIMENSIONS (mm) | 120W x 100D x 180H +/- 5mm |
| WEIGHT (kg)     | 2.0                        |
| CLAY TYPE       | Flek                       |
| GLAZE FINISH    | Eggshell White             |