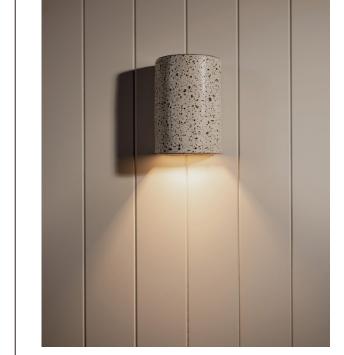

## DUSK SHORT EXTERIOR CERAMIC WALL LIGHT

Proudly Handmade in Tasmania

| PRODUCT CODE    | WP_EX_DUS_S                |
|-----------------|----------------------------|
| DIMENSIONS (mm) | 120W x 100D x 180H +/- 5mm |
| WEIGHT (kg)     | 2.0                        |
| CLAY TYPE       | Flek                       |
| GLAZE FINISH    | Eggshell White             |

LIGHT DIRECTION Globe direction down, closed ceramic top.

LIGHT SOURCE GU10 240V, LED, dimmable, 5-10W, globe not included.

IP RATING IP33- For exterior use, please refer to AS-NZS 3000:2018 pages 2014 & 2015 and speak with your licensed electirian.